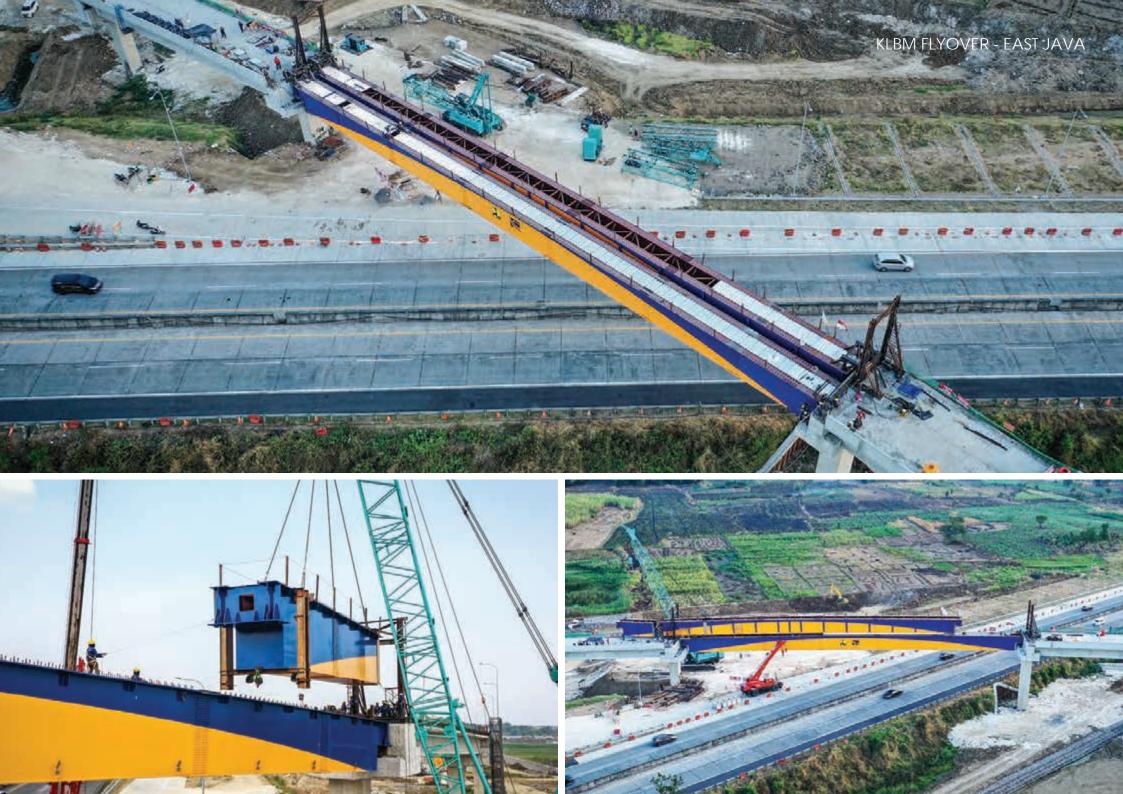

#### MUYO COAL HAULING - EAST KALIMANTAN

atoxia

- ----

TEJOWANGI FLYOVER - EAST JAVA

LRT AMPERA - SOUTH SUMATERA

PRASAR 12

LUCCO IN COLUMN 2 IN COLUMN 2