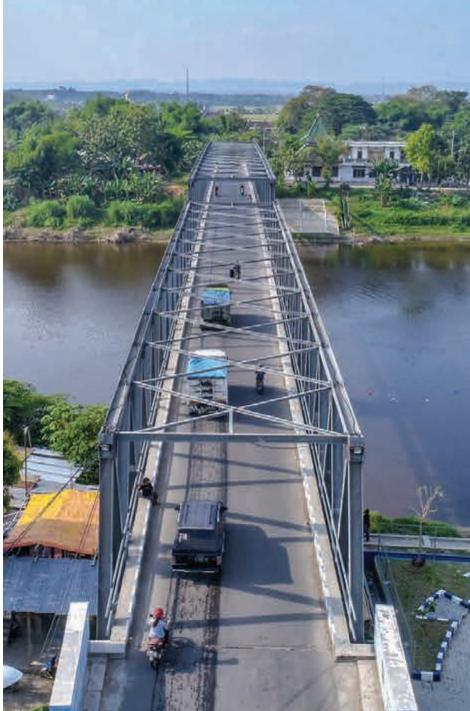

Waagner Biro engineered bridges adorn cities in almost every continent of the world, Waagner Biro Indonesia continues this challenging tradition, as many of our bridges have become landmarks in many cities in Indonesia and other country in South East Asia.

Waagner Biro Indonesia engineered bridges are unique in their beautiful design in which every element is created not only to carry a load but to contribute to the overall harmony of the design.

The beauty of our designs is also enhanced by exacting fabrication methods by which we ensure the bridge looks stunning from a distance as well as close by.