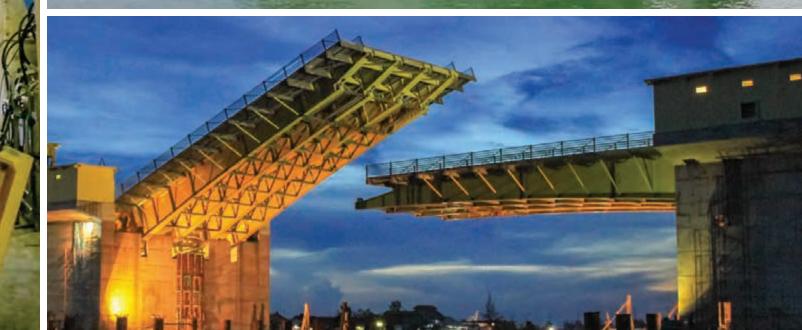

# MOVABLE BRIDGES

Flam

BATURUSA 2 BRIDGE - BANGKA BELITUNG ISLANDS

I'II III I.F

2

The second