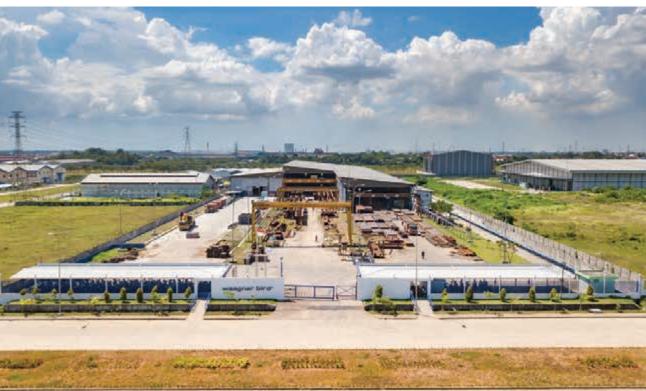

WORKSHOP Kawasan Industri Modern Cikande JI. Raya Serang Km. 68 (JI. Modern Indonesia XVII Blok AD No.6) Cikande | Serang | 42186 | Indonesia T (62-254) 840 8013 | 840 8014 | 840 8015 | 840 8017 F (62-254) 840 8016