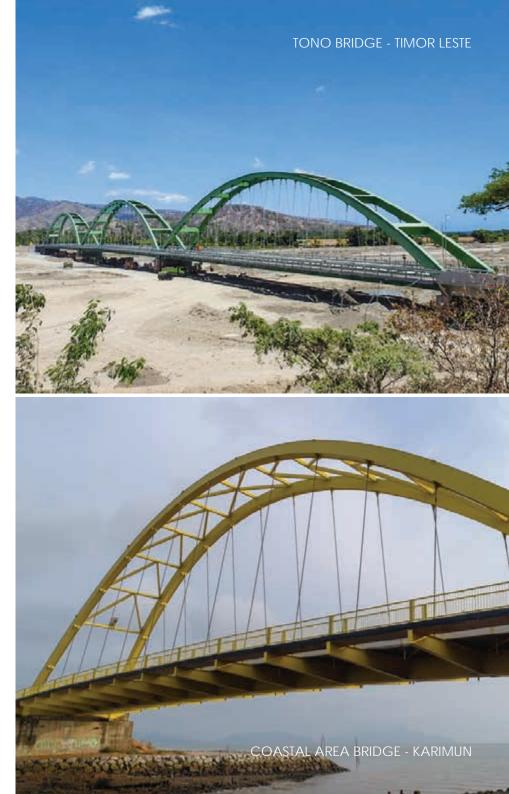

bridge solutions.

Now Waagner Biro Indonesia is recognized everywhere as a company that consistently provides economic and reliable steel bridge solutions.

Waagner Biro engineered bridges adorn cities in almost every continent of the world, Waagner Biro Indonesia continues this challenging tradition, as many of our bridges have become landmarks in many cities in Indonesia and other country in South East Asia.

Waagner Biro Indonesia engineered bridges are unique in their beautiful design in which every element is created not only to carry a load but to contribute to the overall harmony of the design.

The beauty of our designs is also enhanced by exacting fabrication methods by which we ensure the bridge looks stunning from a distance as well as close by.

#### Experienced Competence





## OUR BUSINESS

THE STEEL BRIDGE BUSINESS AND HOW WAAGNER BIRO INDONESIA HANDLES IT.

The steel bridge business is unique and it is Waagner Biro Indonesia's passion.

From the time a new bridge project is launched it usually passes a variety of stages involving numerous contractors, sometimes over several years until it reaches Waagner Biro Indonesia.

During the execution of any bridge, different contractors take part in the soil works and civil works. By the time the project reaches Waagner Biro Indonesia the length or orientation of a bridge is often no longer standard, with piers and abutments deviating from the original design, sometimes so critical that a standard bridge could no longer be safely installed.

Not a problem with us.

At Waagner Biro Indonesia, we offer individually