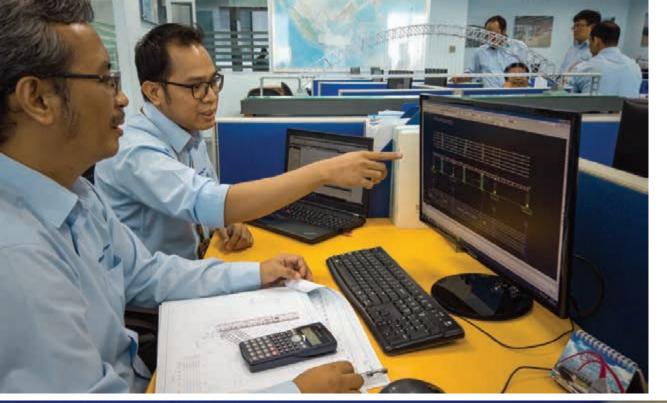

#### ENGINEERING

It can be said that Waagner Biro Indonesia does not sell bridges but rather bridge solutions. It is all about engineering.

The engineer team is group of bridge specialists who have acquired vast experience in designing bridges for Indonesia, Papua New Guinea, Myanmar, Singapore, Bangladesh, Timor Leste, Korea, and for destinations such as the Middle East and Europe.

Our engineering team can design in any bridge standard such as:

- SNI
- BMS
- AASHTO
- EN

Our engineering team can design any type of steel bridge.

If you can imagine it, our engineers will make it happen in the most economical way possible