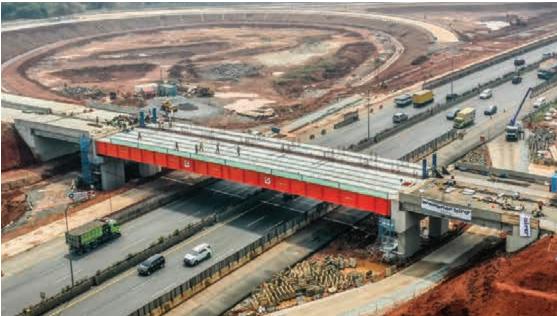

# STEEL GIRDER BRIDGES

AN ANCOUNTRY REPORTED TO AND A DISTRIBUTION OF STRATE OF

and in

D

#### MUYO COAL HAULING - EAST KALIMANTAN

atoxia

- ----

TEJOWANGI FLYOVER - EAST JAVA

LRT AMPERA - SOUTH SUMATERA

PRASAR 12

LUCCO IN COLUMN 2 IN COLUMN 2