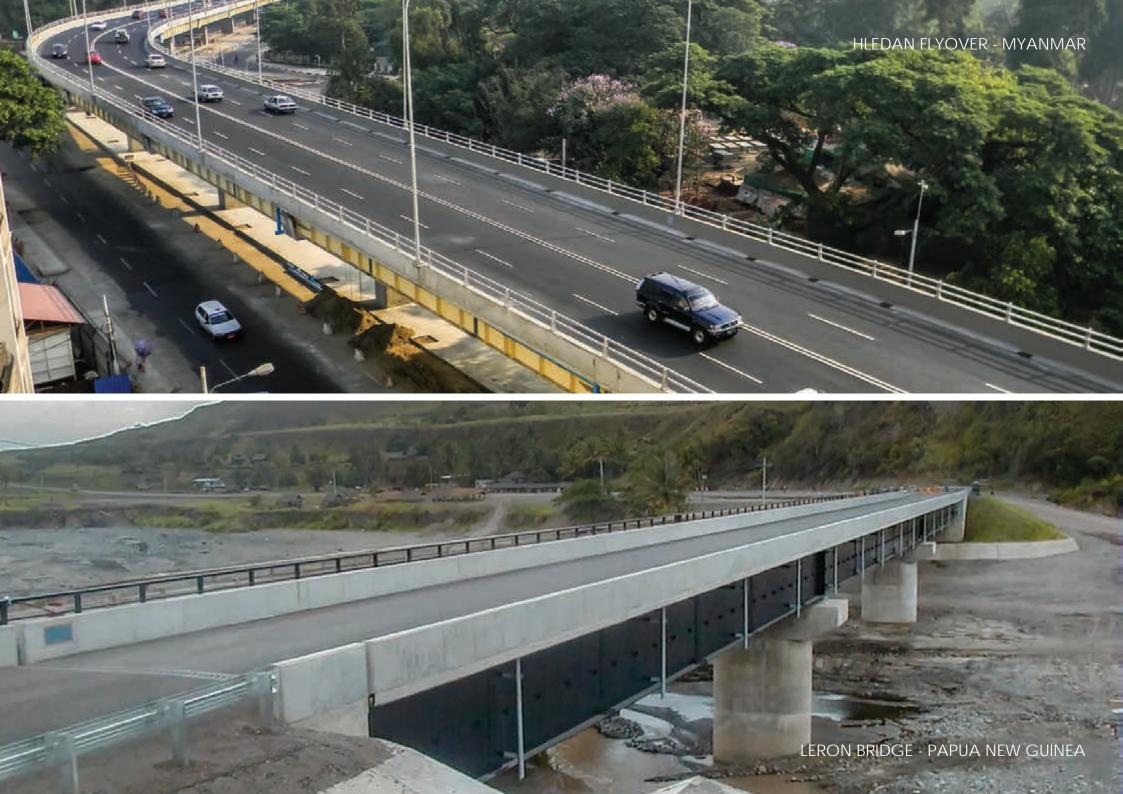

# MOVABLE BRIDGES

Flam

BATURUSA 2 BRIDGE - BANGKA BELITUNG ISLANDS

I'II III I.F

2

The second

# STEEL GIRDER BRIDGES

AN ANCOUNTRY REPORTED TO AND A DISTRIBUTION OF STRATE OF

and in

D