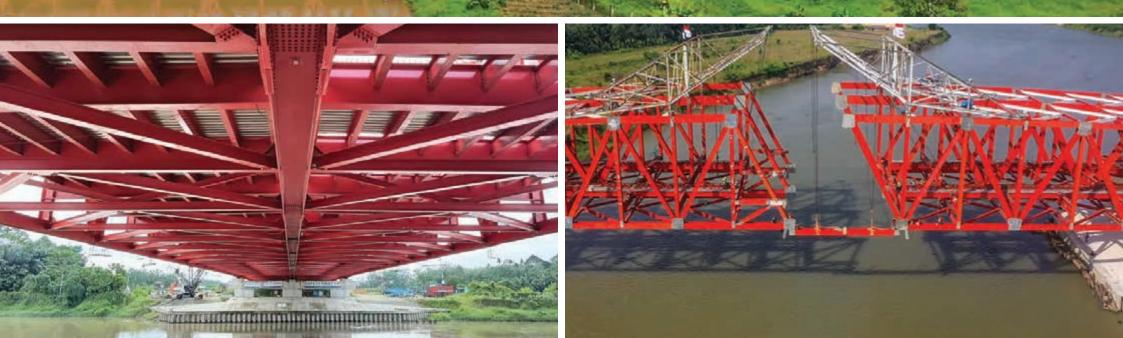

# TRUSS BRIDGES

MAL

PADANGAN KASIMAN BRIDGE - CENTRAL JAVA

- 1. J. J. H. J. H.

TINALUN BRIDGE - CENTRAL JAVA

20-0