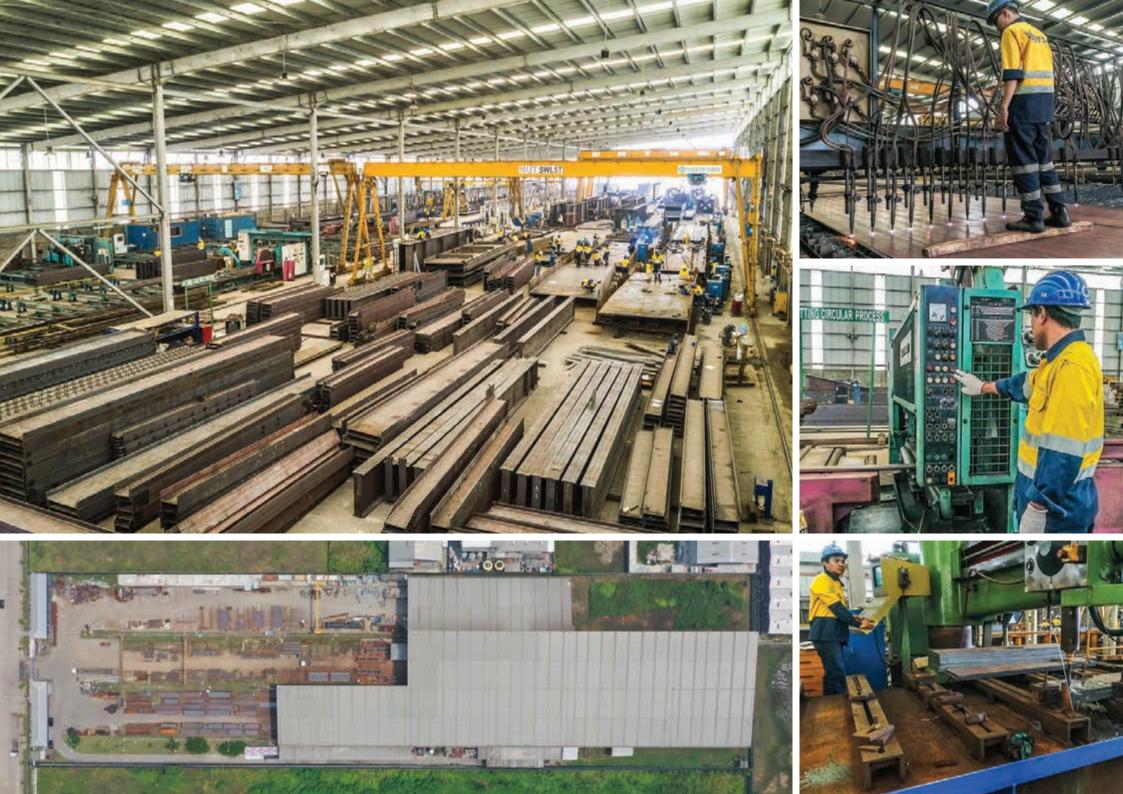

### WORKSHOP

Punching Plate CNC & manual 3 2 Drilling CNC Kaltenbach 7 Semi Gantry Cranes Shearing Cutting Circullar Saw Kaltenbach 2 Pillar Cranes 1 1 3 Flame Cutting , CNC & Strip Cutting 1 Grinder Spiral BAY 1 7 Generator 10 Welding SAW 1 Grinder Saw 2 Diesel Tank Yang Tong Compressor +Air Dryer 4 3 1 Water Pump H Beam Straightening 5 Portal Gantry Cranes 1 Portal Gantry Cranes 5 BAY 2 Cross Transport 1 Radial Drilling CNC 1 3 Radial Drilling Manual 1 Band SAW Press Bending CSD Angle Punch 1 1 Compressor Boxer BAY 3 1 Press Bending Plate 2 CSD Punch Manual 1 Milling Pillar Crane 5 1 1 Lathe 13 Fronius 9 Esab Portable Welding GMAW 14 OTC 2 Kempi 10 Saf-Pro 10 Fein Portable Magnetic Drilling 4 Alfra 6 Dewalt Tandem SAW 5 Portable Welding SAW Stud Bolt Welding 1 1 Double Carriage

WORKSHOP Kawasan Industri Modern Cikande JI. Raya Serang Km. 68 (JI. Modern Indonesia XVII Blok AD No.6) Cikande | Serang | 42186 | Indonesia T (62-254) 840 8013 | 840 8014 | 840 8015 | 840 8017 F (62-254) 840 8016