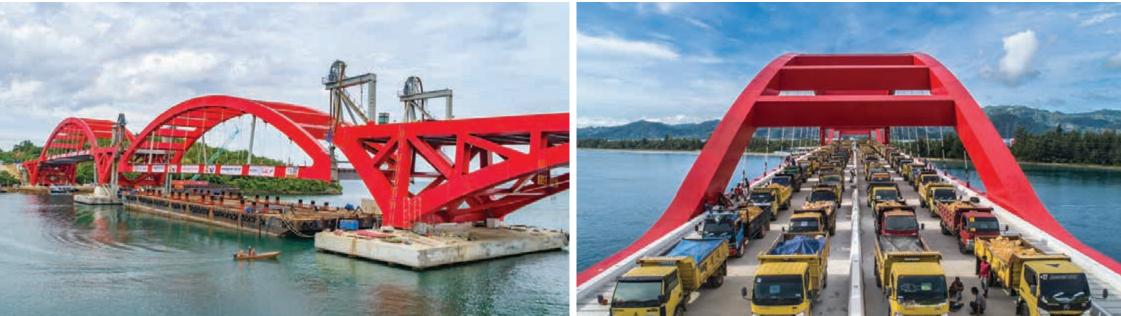

# MOVABLE BRIDGES

Flam

BATURUSA 2 BRIDGE - BANGKA BELITUNG ISLANDS

I'II III I.F

2

The second