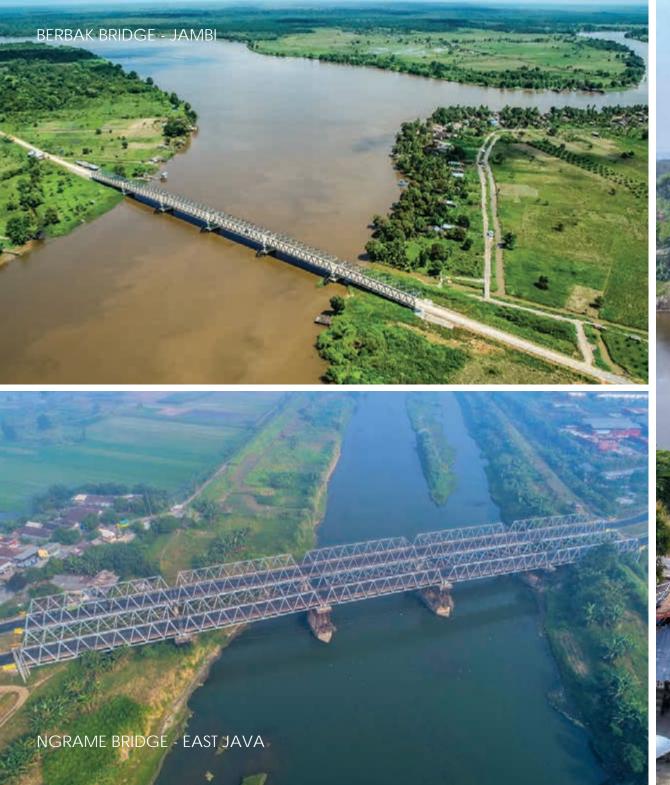

# TRUSS BRIDGES

MAL

PADANGAN KASIMAN BRIDGE - CENTRAL JAVA

- 1. J. J. H. J. H.

TINALUN BRIDGE - CENTRAL JAVA

20-0