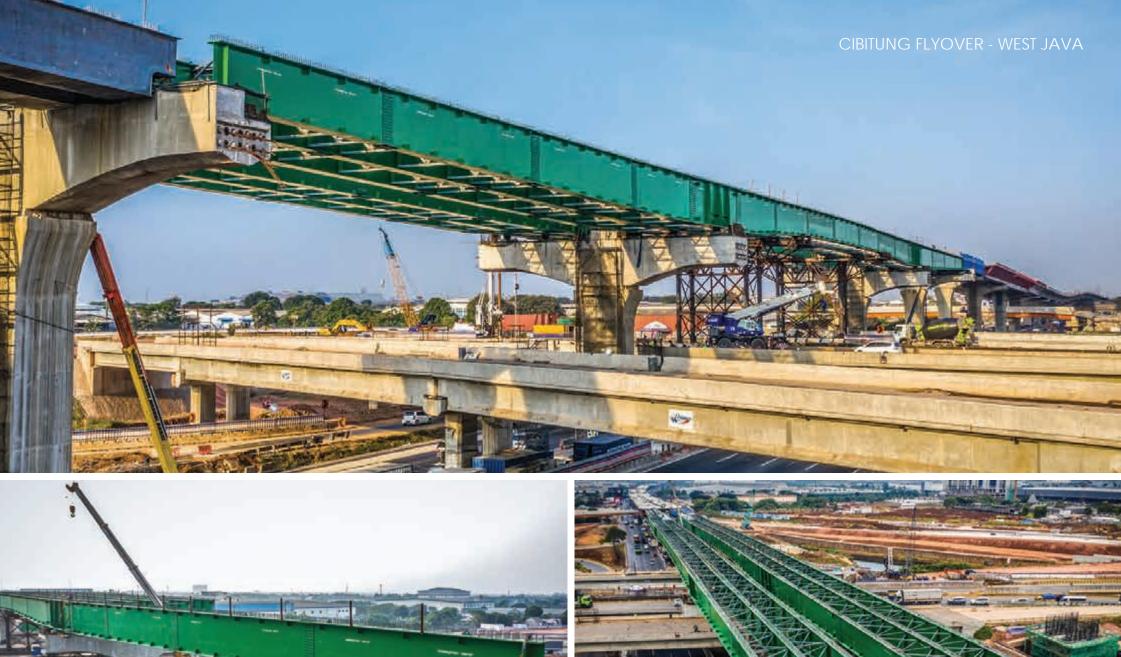

# STEEL GIRDER BRIDGES

AN ANCOUNTRY REPORTED TO AND A DISTRIBUTION OF STRATE OF

and in

D