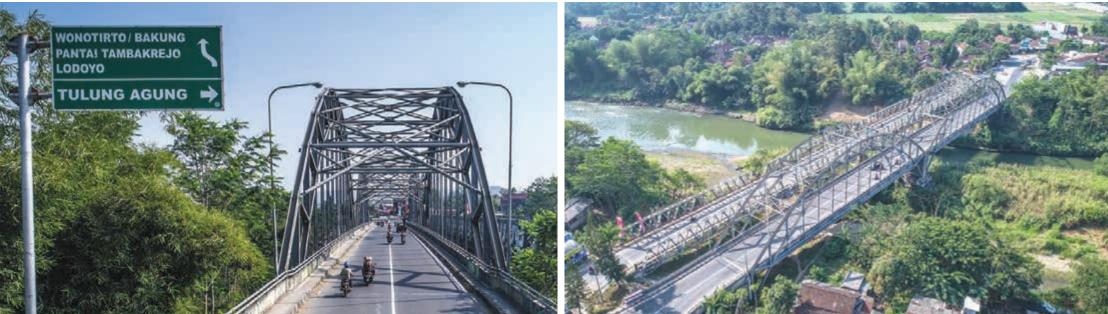

# TRUSS BRIDGES

MAL

PADANGAN KASIMAN BRIDGE - CENTRAL JAVA

- 1. J. J. H. J. H.

TINALUN BRIDGE - CENTRAL JAVA

20-0