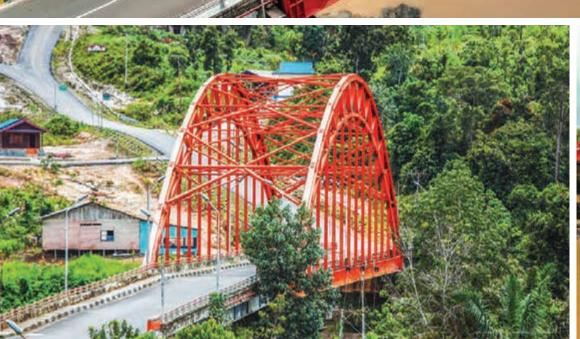

# TRUSS BRIDGES

MAL

PADANGAN KASIMAN BRIDGE - CENTRAL JAVA

- 1. J. J. H. J. H.

TINALUN BRIDGE - CENTRAL JAVA

20-0