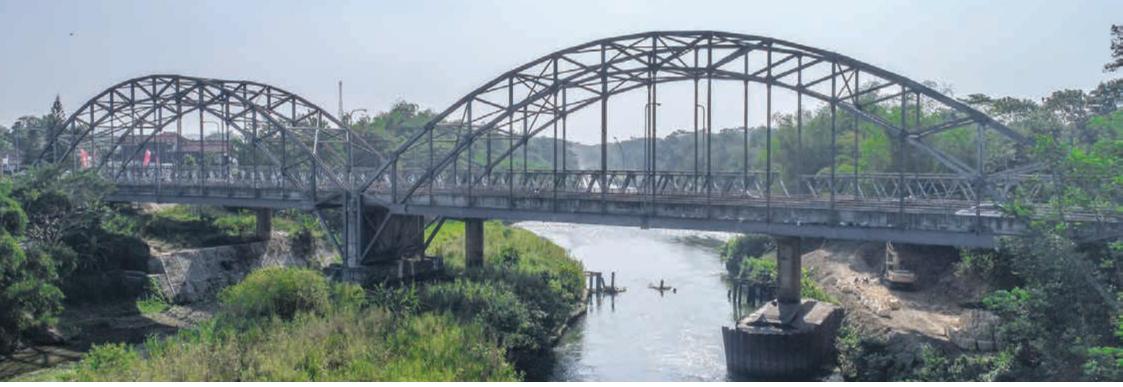

# TRUSS BRIDGES

MAL

PADANGAN KASIMAN BRIDGE - CENTRAL JAVA

- 1. J. J. H. J. H.

TINALUN BRIDGE - CENTRAL JAVA

20-0