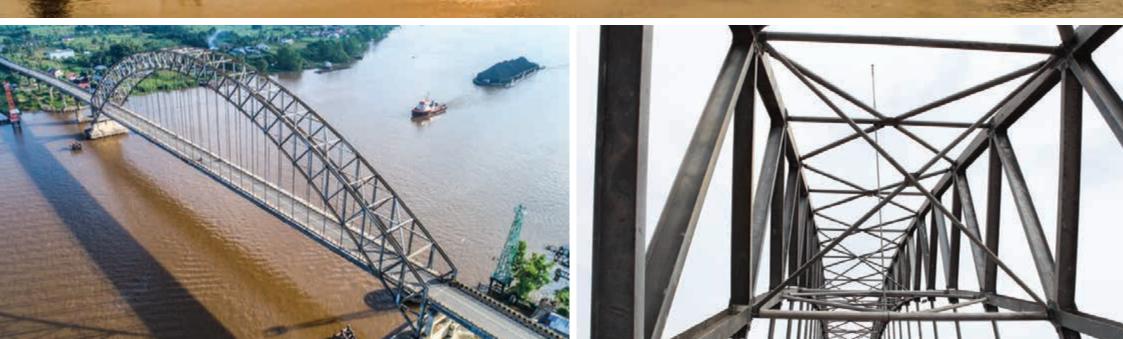

# STEEL GIRDER BRIDGES

AN ANCOUNTRY REPORTED TO AND A DISTRIBUTION OF STRATE OF

and in

D