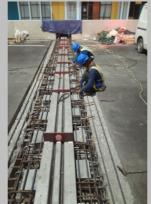

# **INSTALLATION TEAM**

Strip Seal Joint Installation on Medan Binjai Toll Road

Modular Joint Installation on 6 Ruas Toll Road

Lead Rubber Bearing (LRB) Installation on Bangkinang Pangkalan Bridge