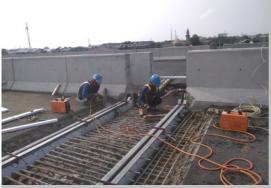

# **INSTALLATION TEAM**

Strip Seal Joint Installation on Medan Binjai Toll Road

Modular Joint Installation on 6 Ruas Toll Road

Lead Rubber Bearing (LRB) Installation on Bangkinang Pangkalan Bridge