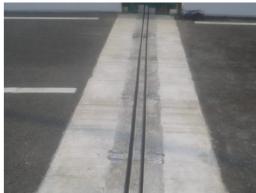

# **INSTALLATION TEAM**

Strip Seal Joint Installation on Medan Binjai Toll Road

Modular Joint Installation on 6 Ruas Toll Road

Lead Rubber Bearing (LRB) Installation on Bangkinang Pangkalan Bridge