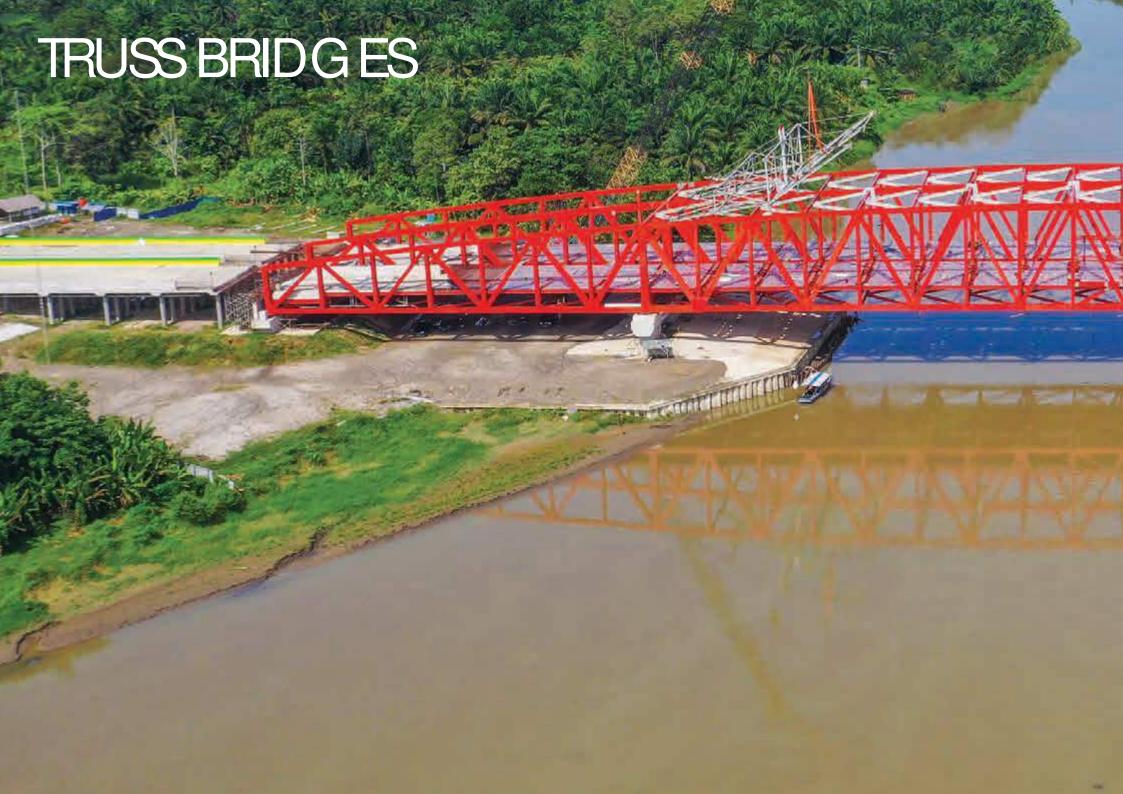

be safely installed.

Not a problem with us.

At Waagner Biro Indonesia, we offer individually designed solutions to match existing site conditions perfectly thus avoiding the multitude of problems that will otherwise occur during and long after erection.

We usually offer to carry out a detailed survey of the existing substructure to confirm all elevations and spans even before entering into contract with our client.

Our engineering team will then make all necessary design adjustments to arrive at the best fit of steel bridges on site.

This quality service offers our clients the certainty to get a solution that matches site conditions and budget.















































### TRISULA BRIDGE - EASTJAVA















































































#### **ENGINEERING**

It can be said that Waagner Biro Indonesia does not sell bridges but rather bridge solutions. It is all about engineering.

The engineer team is group of bridge specialists who have acquired vast experience in designing bridges for Indonesia, Papua New Guinea, Myanmar, Singapore, Bangladesh, Timor Leste, Korea, and for destinations such as the Middle East and Europe.

Our engineering team can design in any bridge standard such as:

- SNI
- BMS
- AASHTO
- EN

Our engineering team can design any type of steel bridge.

If you can imagine it, our engineers will make it happen in the most economical way possible



#### BUSINESS DEVELOPMENT

The business development at Waagner Biro Indonesia are not sales people. They are the technical front door to the compa