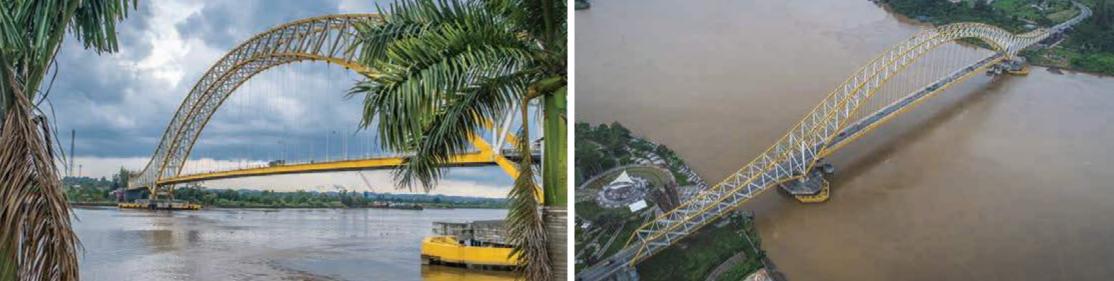

Waagner Biro engineered bridges adorn cities in almost every continent of the world, Waagner Biro Indonesia continues this challenging tradition, as many of our bridges have become landmarks in many cities in Indonesia and other country in South East Asia.

Waagner Biro Indonesia engineered bridges are unique in their beautiful design in which every element is created not only to carry a load but to contribute to the overall harmony of the design.

The beauty of our designs is also enhanced by exacting fabrication methods by which we ensure the bridge looks stunning from a distance as well as close by.