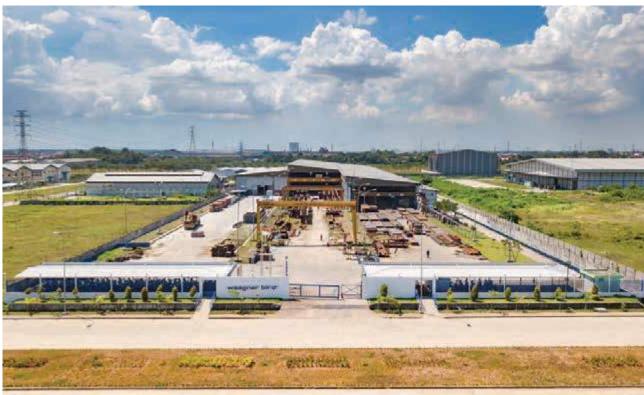

## WORKSHOP

BAY1

Punching Plate CNC & manual Shearing

Drilling CNC Kaltenbach Cutting Circullar Saw Kaltenbach 7 Semi Gantry Cranes 2 Pillar Cranes

Hame Cutting, CNC & Strip Cutting Welding SAW

Grinder Spiral Grinder Saw

Generator

Yang Tong H Beam Straightening

Compressor +Air Dryer Portal Gantry Cranes

2 Diesel Tank 1 Water Pump

BAY2

BAY3

Portal Gantry Cranes Cross Transport

Radial Drilling CNC

Radial Drilling Manual

Press Bending CSD Boxer

Angle Punch Compressor

Press Bending Plate

CSD Punch Manual

Band SAW

M illing

Pillar Crane

Lathe

Fronius

Esab

OTC Kempi

Saf-Pro

10 Fein

Alfra

Dew alt

Tandem SAW

Stud Bolt Welding

Double Carriage

Portable Magnetic Drilling

Portable Welding GMAW

Portable Welding SAW

#### WORKSHOP

Kawasan Industri Modern Cikande Jl. Raya Serang Km. 68 (Jl. Modern Indonesia XVII Blok AD No.6) Cikande | Serang | 42186 | Indonesia T(62-254) 840 8013 | 840 8014 | 840 8015 | 840 8017 F (62-254) 840 8016