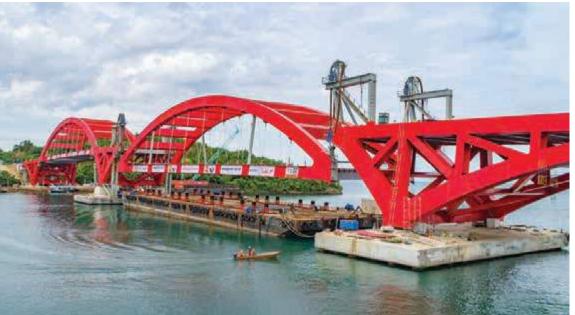

Waagner Biro engineered bridges adorn cities in almost every continent of the world, Waagner Biro Indonesia continues this challenging tradition, as many of our bridges have become landmarks in many cities in Indonesia and other country in South East Asia.

Waagner Biro Indonesia engineered bridges are unique in their beautiful design in which every element is created not only to carry a load but to contribute to the overall harmony of the design.

The beauty of our designs is also enhanced by exacting fabrication methods by which we ensure the bridge looks stunning from a distance as well as close by.