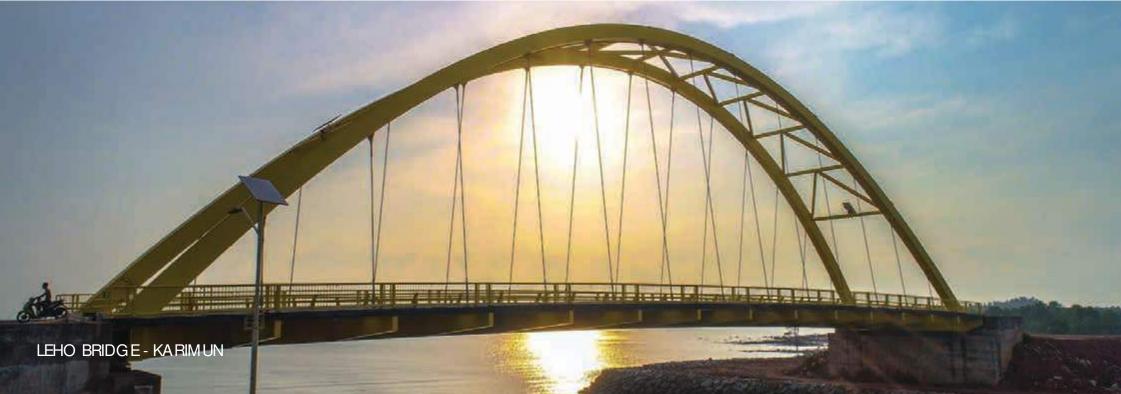

imes so critical that a standard bridge could no longer be safely installed.

Not a problem with us.

At Waagner Biro Indonesia, we offer individually designed solutions to match existing site conditions perfectly thus avoiding the multitude of problems that will otherwise occur during and long after erection.

We usually offer to carry out a detailed survey of the existing substructure to confirm all elevations and spans even before entering into contract with our client.

Our engineering team will then make all necessary design adjustments to arrive at the best fit of steel bridges on site.

This quality service offers our clients the certainty to get a solution that matches site conditions and budget.















































### TRISULA BRIDGE - EASTJAVA















































































#### **ENGINEERING**

It can be said that Waagner Biro Indonesia does not sell bridges but rather bridge solutions. It is all about engineering.

The engineer team is group of bridge specialists who have acquired vast experience in designing bridges for Indonesia, Papua New Guinea, Myanmar, Singapore, Bangladesh, Timor Leste, Korea, and for destinations such as the Middle East and Europe.

Our engineering team can design in any bridge standard such as:

- SNI
- BMS
- AASHTO
- EN

Our engineering team can design any type of steel bridge.

If you can imagine it, our engineers will make it happen in the most economical way possible



#### BUSINESS DEVELOPMENT

The business development at Waagner Biro Indonesia are not sale