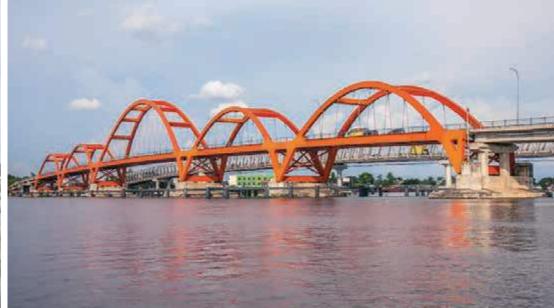

Waagner Biro engineered bridges adorn cities in almost every continent of the world, Waagner Biro Indonesia continues this challenging tradition, as many of our bridges have become landmarks in many cities in Indonesia and other country in South East Asia.

Waagner Biro Indonesia engineered bridges are unique in their beautiful design in which every element is created not only to carry a load but to contribute to the overall harmony of the design.

The beauty of our designs is also enhanced by exacting fabrication methods by which we ensure the bridge looks stunning from a distance as well as close by.