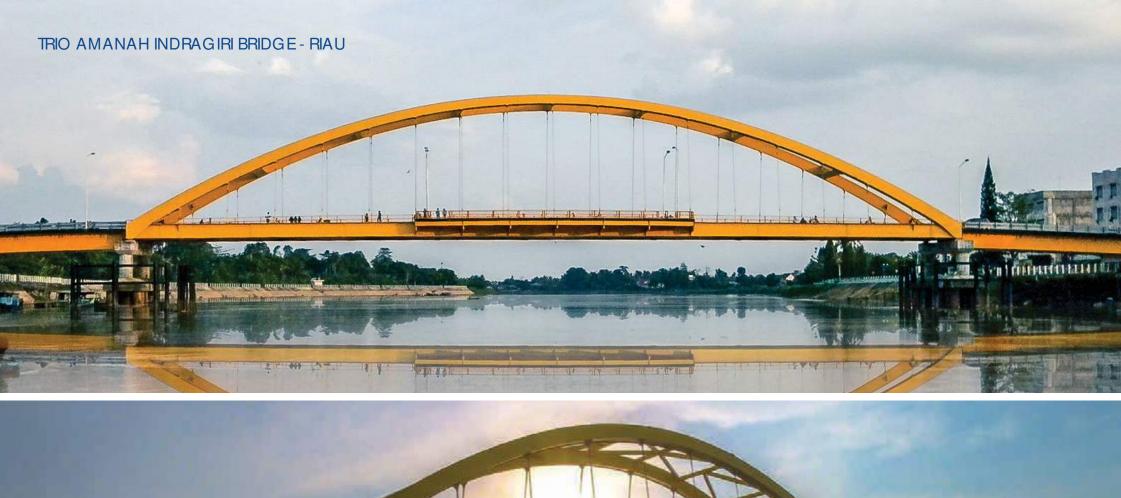

etimes so critical that a standard bridge could no longer be safely installed.

Not a problem with us.

At Waagner Biro Indonesia, we offer individually designed solutions to match existing site conditions perfectly thus avoiding the multitude of problems that will otherwise occur during and long after erection.

We usually offer to carry out a detailed survey of the existing substructure to confirm all elevations and spans even before entering into contract with our client.

Our engineering team will then make all necessary design adjustments to arrive at the best fit of steel bridges on site.

This quality service offers our clients the certainty to get a solution that matches site conditions and budget.















































### TRISULA BRIDGE - EASTJAVA















































































#### **ENGINEERING**

It can be said that Waagner Biro Indonesia does not sell bridges but rather bridge solutions. It is all about engineering.

The engineer team is group of bridge specialists who have acquired vast experience in designing bridges for Indonesia, Papua New Guinea, Myanmar, Singapore, Bangladesh, Timor Leste, Korea, and for destinations such as the Middle East and Europe.

Our engineering team can design in any bridge standard such as:

- SNI
- BMS
- AASHTO
- EN

Our engineering team can design any type of steel bridge.

If you can imagine it, our engineers will make it happen in the most economical way possible



#### BUSINESS DEVELOPMENT

The business development at Waagner Biro Indonesia are not sa