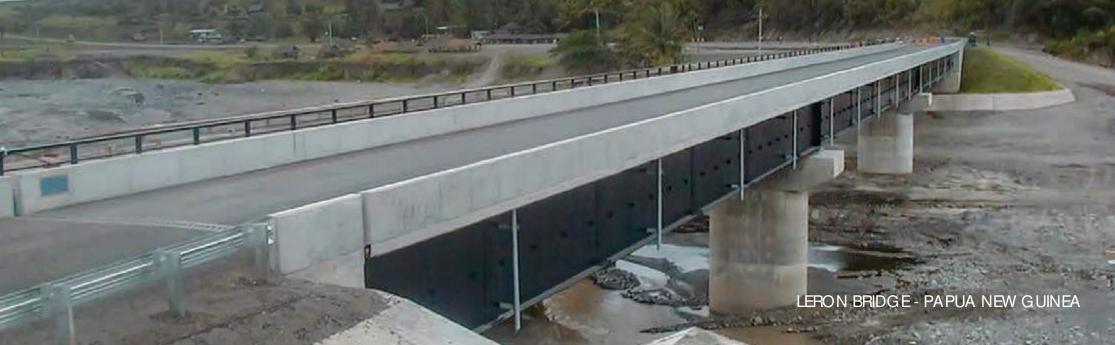

Waagner Biro engineered bridges adorn cities in almost every continent of the world, Waagner Biro Indonesia continues this challenging tradition, as many of our bridges have become landmarks in many cities in Indonesia and other country in South East Asia.

Waagner Biro Indonesia engineered bridges are unique in their beautiful design in which every element is created not only to carry a load but to contribute to the overall harmony of the design.

The beauty of our designs is also enhanced by exacting fabrication methods by which we ensure the bridge looks stunning from a distance as well as close by.