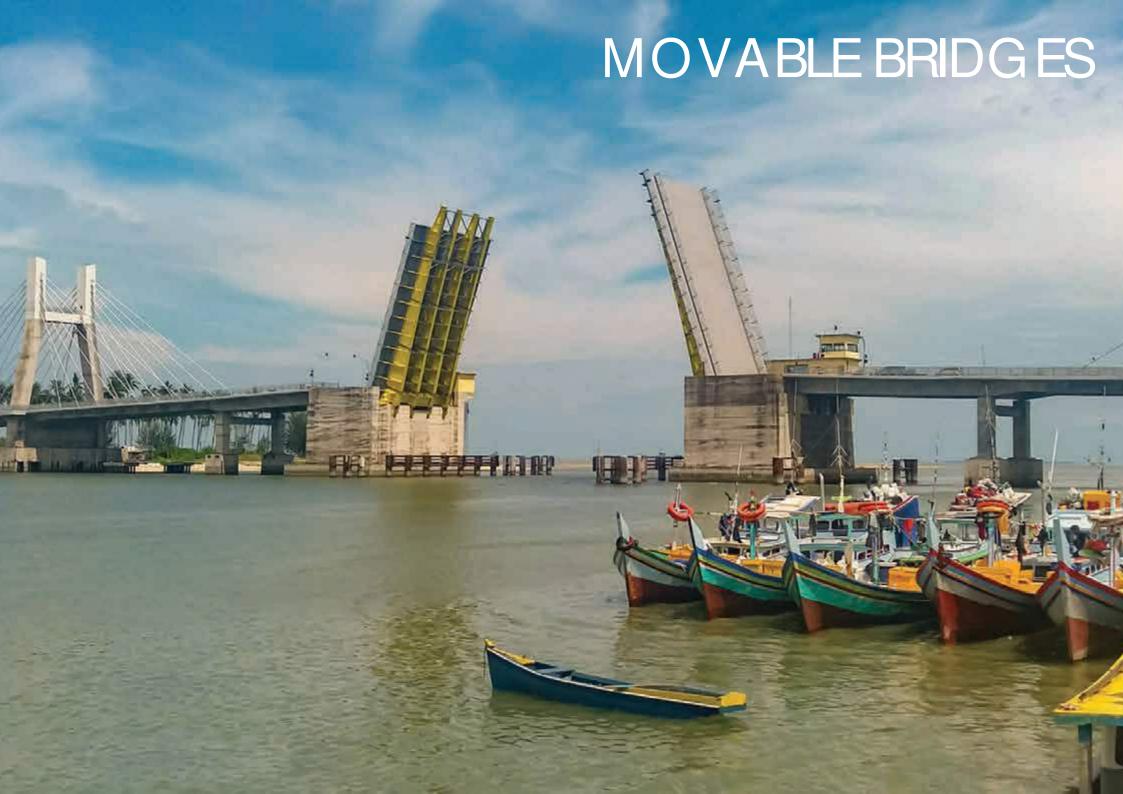

es so critical that a standard bridge could no longer be safely installed.

Not a problem with us.

At Waagner Biro Indonesia, we offer individually designed solutions to match existing site conditions perfectly thus avoiding the multitude of problems that will otherwise occur during and long after erection.

We usually offer to carry out a detailed survey of the existing substructure to confirm all elevations and spans even before entering into contract with our client.

Our engineering team will then make all necessary design adjustments to arrive at the best fit of steel bridges on site.

This quality service offers our clients the certainty to get a solution that matches site conditions and budget.















































### TRISULA BRIDGE - EASTJAVA















































































#### **ENGINEERING**

It can be said that Waagner Biro Indonesia does not sell bridges but rather bridge solutions. It is all about engineering.

The engineer team is group of bridge specialists who have acquired vast experience in designing bridges for Indonesia, Papua New Guinea, Myanmar, Singapore, Bangladesh, Timor Leste, Korea, and for destinations such as the Middle East and Europe.

Our engineering team can design in any bridge standard such as:

- SNI
- BMS
- AASHTO
- EN

Our engineering team can design any type of steel bridge.

If you can imagine it, our engineers will make it happen in the most economical way possible



#### BUSINESS DEVELOPMENT

The business development at Waagner Biro Indonesia are not sales