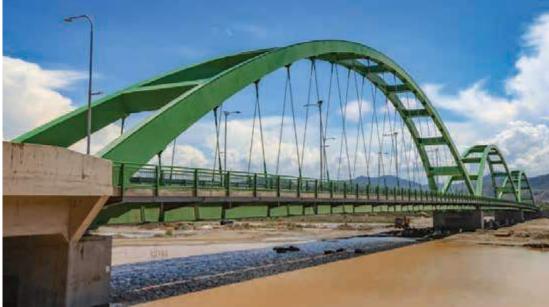

ndard, with piers and abutments deviating from the original design, sometimes so critical that a standard bridge could no longer be safely installed.

Not a problem with us.

At Waagner Biro Indonesia, we offer individually designed solutions to match existing site conditions perfectly thus avoiding the multitude of problems that will otherwise occur during and long after erection.

We usually offer to carry out a detailed survey of the existing substructure to confirm all elevations and spans even before entering into contract with our client.

Our engineering team will then make all necessary design adjustments to arrive at the best fit of steel bridges on site.

This quality service offers our clients the certainty to get a solution that matches site conditions and budget.















































### TRISULA BRIDGE - EASTJAVA















































































#### **ENGINEERING**

It can be said that Waagner Biro Indonesia does not sell bridges but rather bridge solutions. It is all about engineering.

The engineer team is group of bridge specialists who have acquired vast experience in designing bridges for Indonesia, Papua New Guinea, Myanmar, Singapore, Bangladesh, Timor Leste, Korea, and for destinations such as the Middle East and Europe.

Our engineering team can design in any bridge standard such as:

- SNI
- BMS
- AASHTO
- EN

Our engineering team can design any type of steel bridge.

If you can imagine it, our engineers will make it happen in the most economical way possible



#### BUSINESS DEV