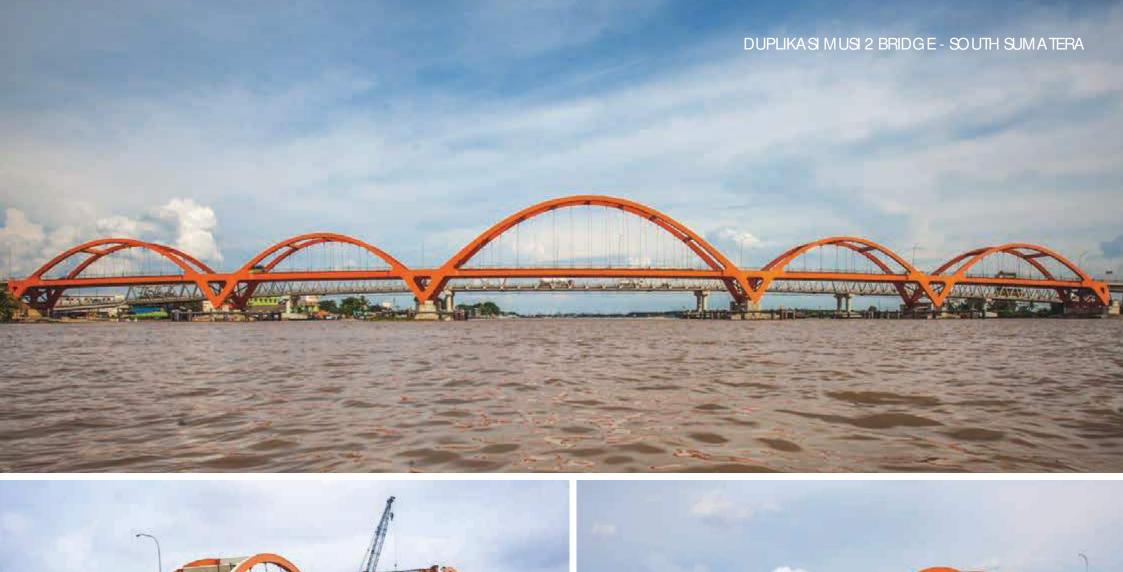

Waagner Biro engineered bridges adorn cities in almost every continent of the world, Waagner Biro Indonesia continues this challenging tradition, as many of our bridges have become landmarks in many cities in Indonesia and other country in South East Asia.

Waagner Biro Indonesia engineered bridges are unique in their beautiful design in which every element is created not only to carry a load but to contribute to the overall harmony of the design.

The beauty of our designs is also enhanced by exacting fabrication methods by which we ensure the bridge looks stunning from a distance as well as close by.