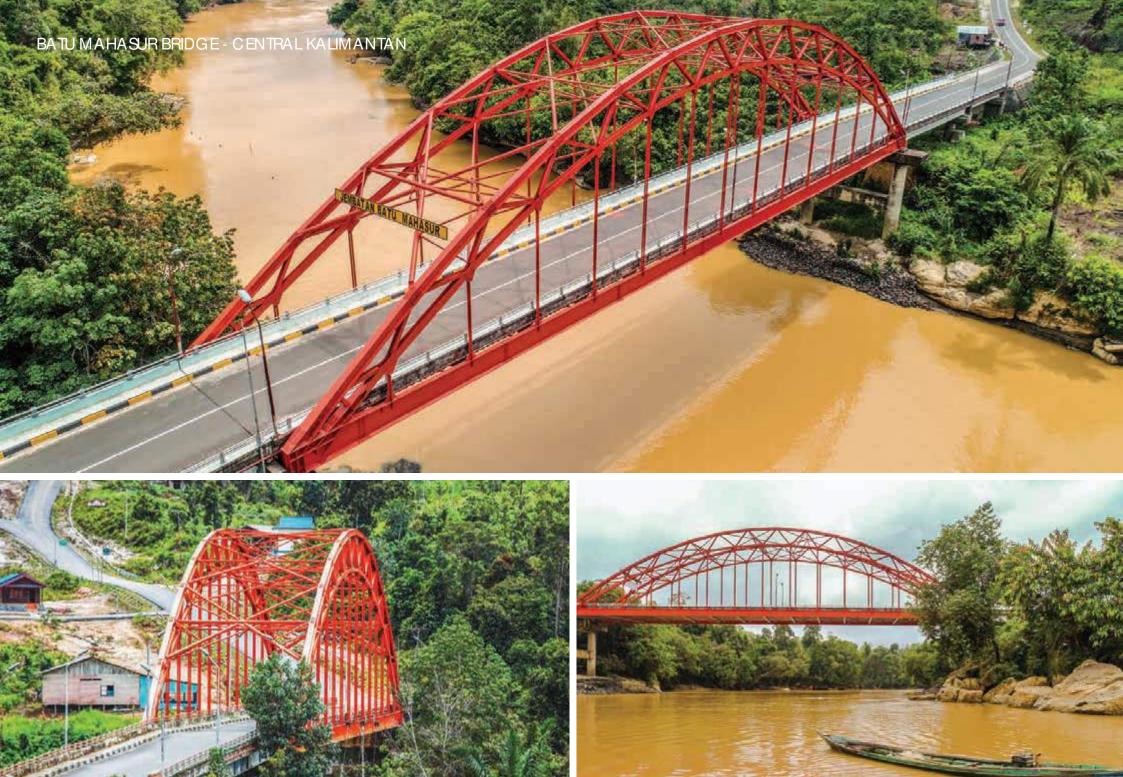

d abutments deviating from the original design, sometimes so critical that a standard bridge could no longer be safely installed.

Not a problem with us.

At Waagner Biro Indonesia, we offer individually designed solutions to match existing site conditions perfectly thus avoiding the multitude of problems that will otherwise occur during and long after erection.

We usually offer to carry out a detailed survey of the existing substructure to confirm all elevations and spans even before entering into contract with our client.

Our engineering team will then make all necessary design adjustments to arrive at the best fit of steel bridges on site.

This quality service offers our clients the certainty to get a solution that matches site conditions and budget.















































### TRISULA BRIDGE - EASTJAVA















































































#### **ENGINEERING**

It can be said that Waagner Biro Indonesia does not sell bridges but rather bridge solutions. It is all about engineering.

The engineer team is group of bridge specialists who have acquired vast experience in designing bridges for Indonesia, Papua New Guinea, Myanmar, Singapore, Bangladesh, Timor Leste, Korea, and for destinations such as the Middle East and Europe.

Our engineering team can design in any bridge standard such as:

- SNI
- BMS
- AASHTO
- EN

Our engineering team can design any type of steel bridge.

If you can imagine it, our engineers will make it happen in the most economical way possible



#### BUSINESS DEVELOPMENT

The busine