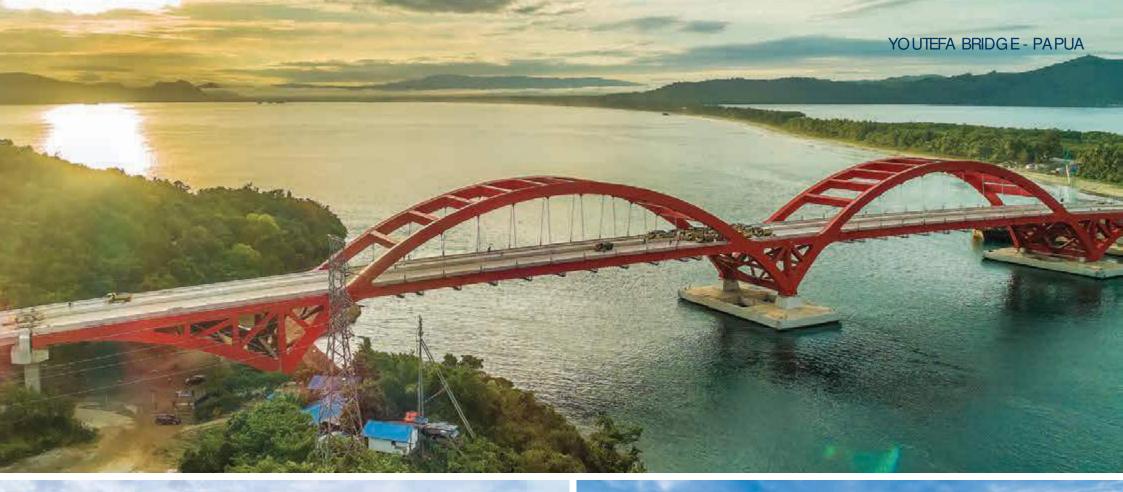

Waagner Biro engineered bridges adorn cities in almost every continent of the world, Waagner Biro Indonesia continues this challenging tradition, as many of our bridges have become landmarks in many cities in Indonesia and other country in South East Asia.

Waagner Biro Indonesia engineered bridges are unique in their beautiful design in which every element is created not only to carry a load but to contribute to the overall harmony of the design.

The beauty of our designs is also enhanced by exacting fabrication methods by which we ensure the bridge looks stunning from a distance as well as close by.