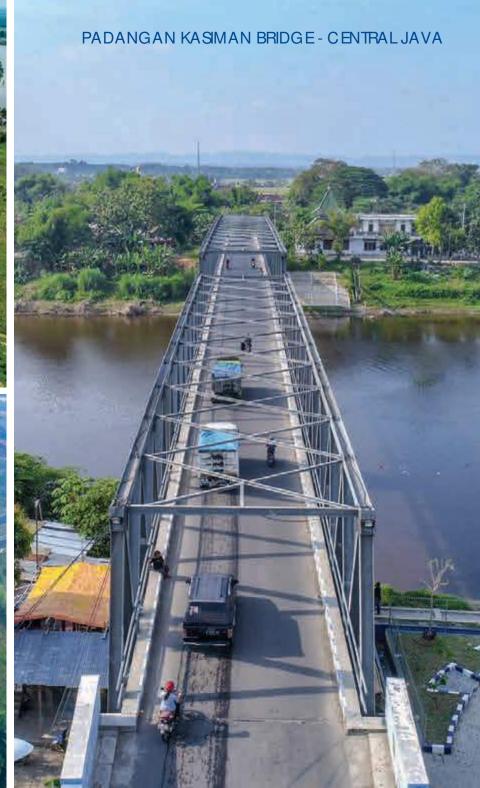

Waagner Biro engineered bridges adorn cities in almost every continent of the world, Waagner Biro Indonesia continues this challenging tradition, as many of our bridges have become landmarks in many cities in Indonesia and other country in South East Asia.

Waagner Biro Indonesia engineered bridges are unique in their beautiful design in which every element is created not only to carry a load but to contribute to the overall harmony of the design.

The beauty of our designs is also enhanced by exacting fabrication methods by which we ensure the bridge looks stunning from a distance as well as close by.