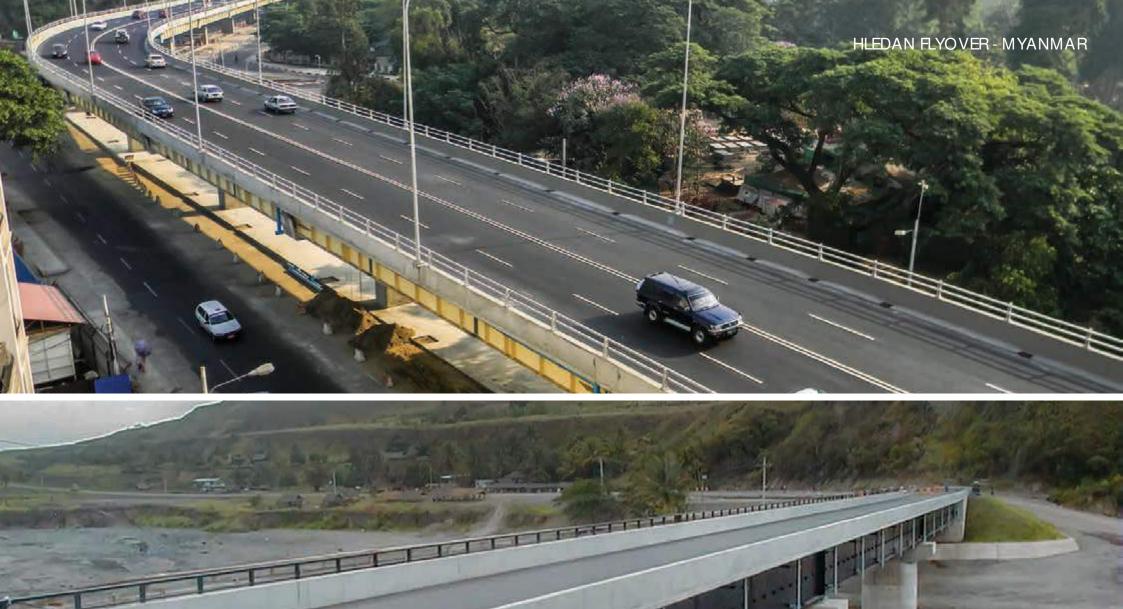

Waagner Biro engineered bridges adorn cities in almost every continent of the world, Waagner Biro Indonesia continues this challenging tradition, as many of our bridges have become landmarks in many cities in Indonesia and other country in South East Asia.

Waagner Biro Indonesia engineered bridges are unique in their beautiful design in which every element is created not only to carry a load but to contribute to the overall harmony of the design.

The beauty of our designs is also enhanced by exacting fabrication methods by which we ensure the bridge looks stunning from a distance as well as close by.