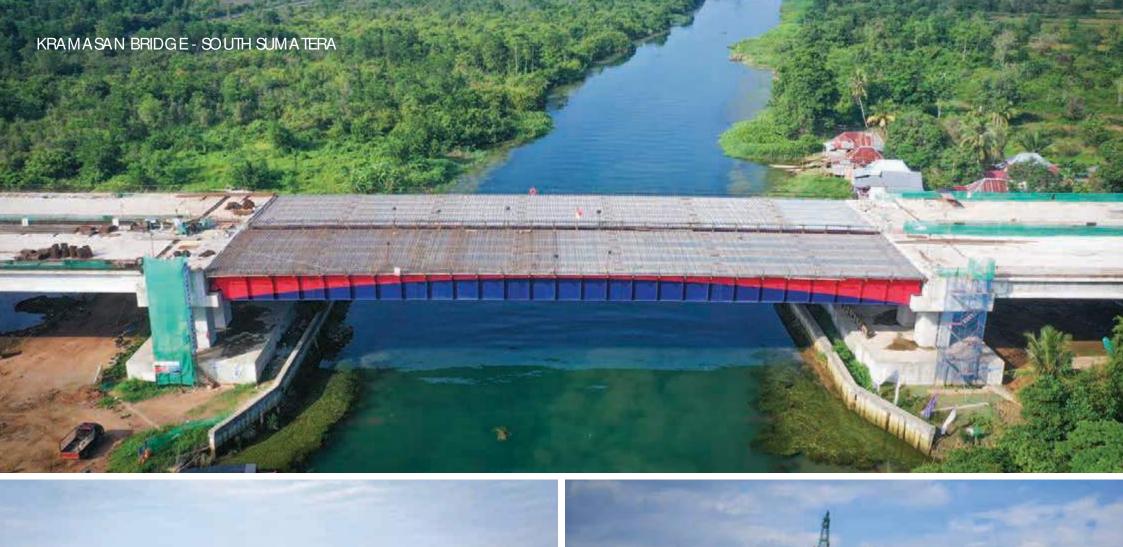

Waagner Biro engineered bridges adorn cities in almost every continent of the world, Waagner Biro Indonesia continues this challenging tradition, as many of our bridges have become landmarks in many cities in Indonesia and other country in South East Asia.

Waagner Biro Indonesia engineered bridges are unique in their beautiful design in which every element is created not only to carry a load but to contribute to the overall harmony of the design.

The beauty of our designs is also enhanced by exacting fabrication methods by which we ensure the bridge looks stunning from a distance as well as close by.