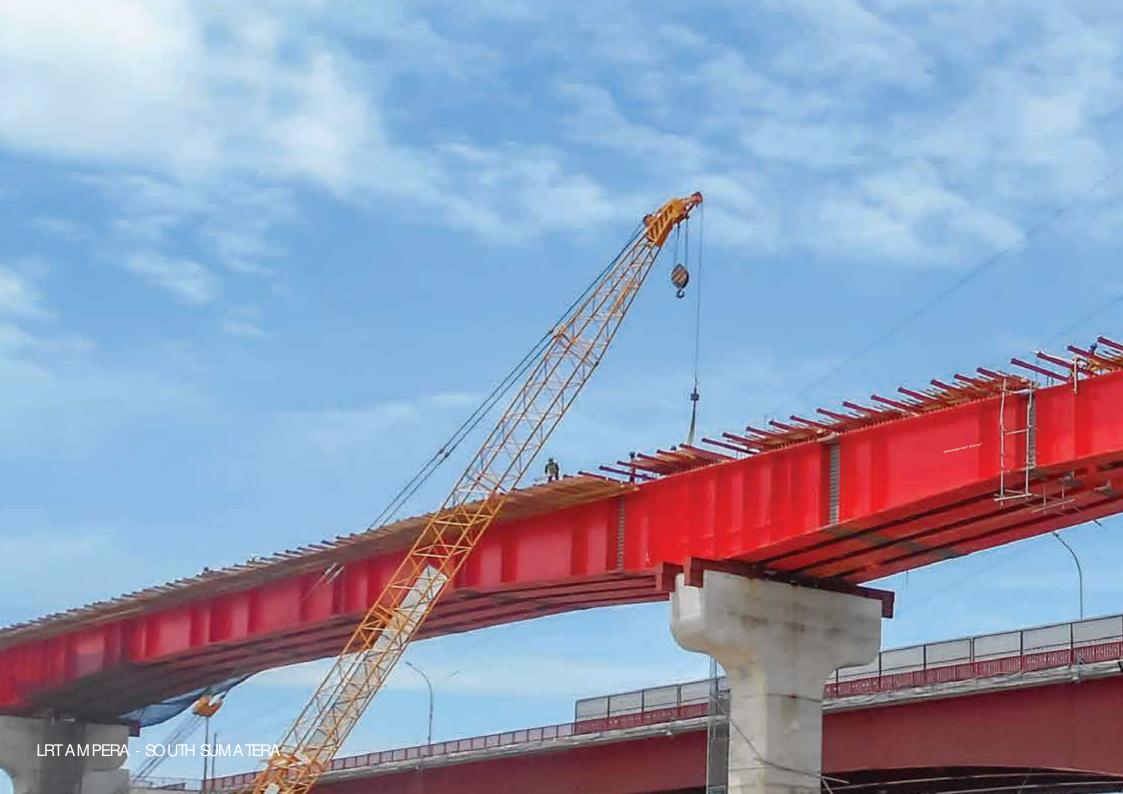

itical that a standard bridge could no longer be safely installed.

Not a problem with us.

At Waagner Biro Indonesia, we offer individually designed solutions to match existing site conditions perfectly thus avoiding the multitude of problems that will otherwise occur during and long after erection.

We usually offer to carry out a detailed survey of the existing substructure to confirm all elevations and spans even before entering into contract with our client.

Our engineering team will then make all necessary design adjustments to arrive at the best fit of steel bridges on site.

This quality service offers our clients the certainty to get a solution that matches site conditions and budget.















































### TRISULA BRIDGE - EASTJAVA















































































#### **ENGINEERING**

It can be said that Waagner Biro Indonesia does not sell bridges but rather bridge solutions. It is all about engineering.

The engineer team is group of bridge specialists who have acquired vast experience in designing bridges for Indonesia, Papua New Guinea, Myanmar, Singapore, Bangladesh, Timor Leste, Korea, and for destinations such as the Middle East and Europe.

Our engineering team can design in any bridge standard such as:

- SNI
- BMS
- AASHTO
- EN

Our engineering team can design any type of steel bridge.

If you can imagine it, our engineers will make it happen in the most economical way possible



#### BUSINESS DEVELOPMENT

The business development at Waagner Biro Indonesia are not sales people.