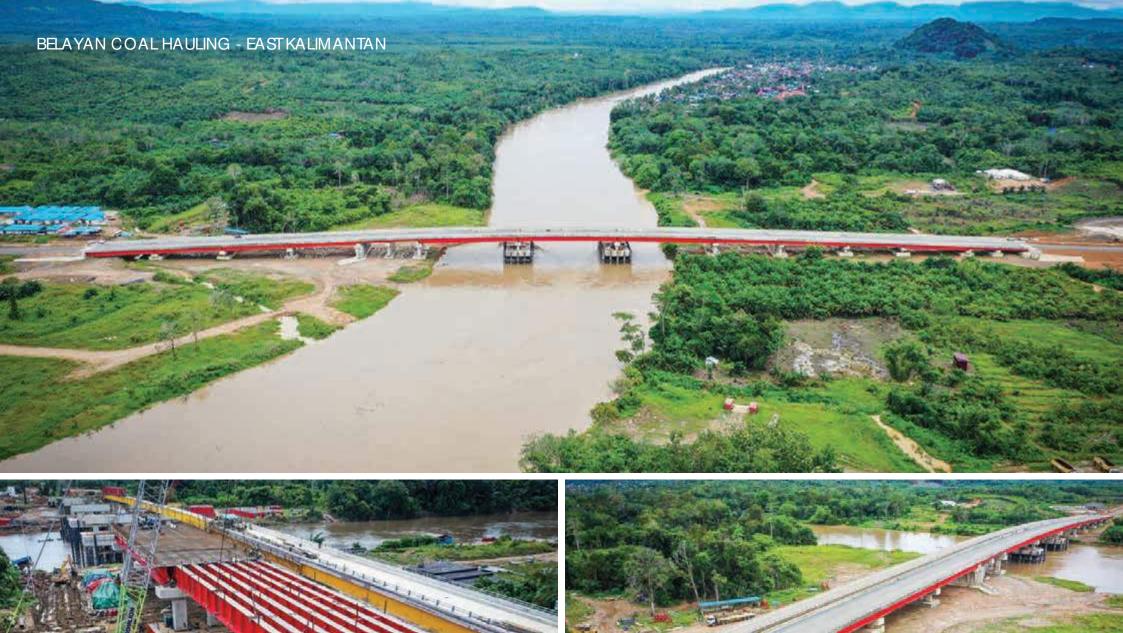

t a standard bridge could no longer be safely installed.

Not a problem with us.

At Waagner Biro Indonesia, we offer individually designed solutions to match existing site conditions perfectly thus avoiding the multitude of problems that will otherwise occur during and long after erection.

We usually offer to carry out a detailed survey of the existing substructure to confirm all elevations and spans even before entering into contract with our client.

Our engineering team will then make all necessary design adjustments to arrive at the best fit of steel bridges on site.

This quality service offers our clients the certainty to get a solution that matches site conditions and budget.















































### TRISULA BRIDGE - EASTJAVA















































































#### **ENGINEERING**

It can be said that Waagner Biro Indonesia does not sell bridges but rather bridge solutions. It is all about engineering.

The engineer team is group of bridge specialists who have acquired vast experience in designing bridges for Indonesia, Papua New Guinea, Myanmar, Singapore, Bangladesh, Timor Leste, Korea, and for destinations such as the Middle East and Europe.

Our engineering team can design in any bridge standard such as:

- SNI
- BMS
- AASHTO
- EN

Our engineering team can design any type of steel bridge.

If you can imagine it, our engineers will make it happen in the most economical way possible



#### BUSINESS DEVELOPMENT

The business development at Waagner Biro Indonesia are not sales people. They are t