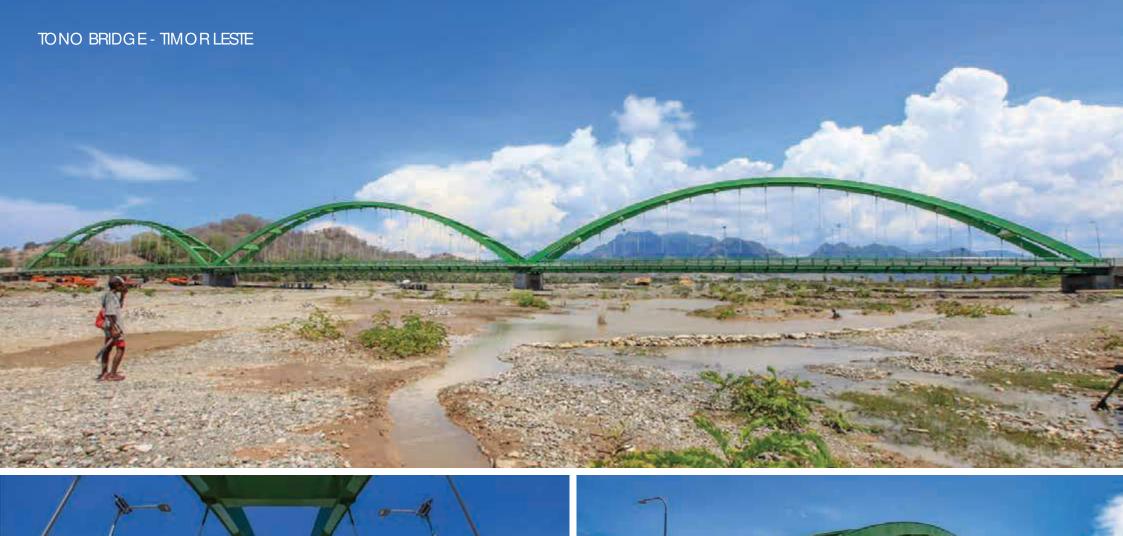

standard, with piers and abutments deviating from the original design, sometimes so critical that a standard bridge could no longer be safely installed.

Not a problem with us.

At Waagner Biro Indonesia, we offer individually designed solutions to match existing site conditions perfectly thus avoiding the multitude of problems that will otherwise occur during and long after erection.

We usually offer to carry out a detailed survey of the existing substructure to confirm all elevations and spans even before entering into contract with our client.

Our engineering team will then make all necessary design adjustments to arrive at the best fit of steel bridges on site.

This quality service offers our clients the certainty to get a solution that matches site conditions and budget.















































### TRISULA BRIDGE - EASTJAVA















































































#### **ENGINEERING**

It can be said that Waagner Biro Indonesia does not sell bridges but rather bridge solutions. It is all about engineering.

The engineer team is group of bridge specialists who have acquired vast experience in designing bridges for Indonesia, Papua New Guinea, Myanmar, Singapore, Bangladesh, Timor Leste, Korea, and for destinations such as the Middle East and Europe.

Our engineering team can design in any bridge standard such as:

- SNI
- BMS
- AASHTO
- EN

Our engineering team can design any type of steel bridge.

If you can imagine it, our engineers will make it happen in the most economical way possible



#### BUSINESS