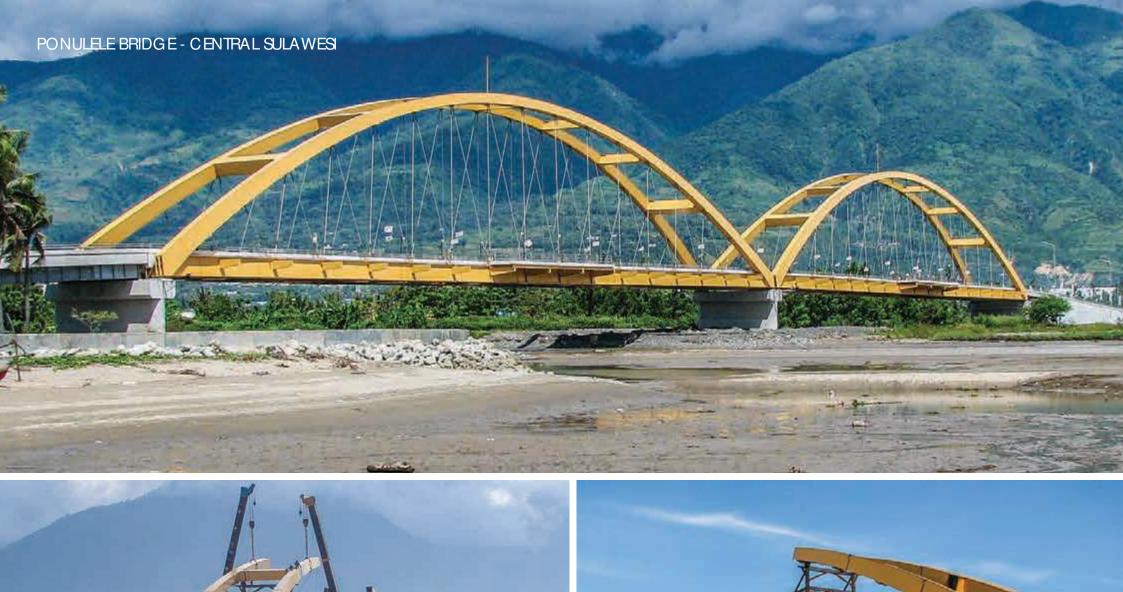

abutments deviating from the original design, sometimes so critical that a standard bridge could no longer be safely installed.

Not a problem with us.

At Waagner Biro Indonesia, we offer individually designed solutions to match existing site conditions perfectly thus avoiding the multitude of problems that will otherwise occur during and long after erection.

We usually offer to carry out a detailed survey of the existing substructure to confirm all elevations and spans even before entering into contract with our client.

Our engineering team will then make all necessary design adjustments to arrive at the best fit of steel bridges on site.

This quality service offers our clients the certainty to get a solution that matches site conditions and budget.















































### TRISULA BRIDGE - EASTJAVA















































































#### **ENGINEERING**

It can be said that Waagner Biro Indonesia does not sell bridges but rather bridge solutions. It is all about engineering.

The engineer team is group of bridge specialists who have acquired vast experience in designing bridges for Indonesia, Papua New Guinea, Myanmar, Singapore, Bangladesh, Timor Leste, Korea, and for destinations such as the Middle East and Europe.

Our engineering team can design in any bridge standard such as:

- SNI
- BMS
- AASHTO
- EN

Our engineering team can design any type of steel bridge.

If you can imagine it, our engineers will make it happen in the most economical way possible



#### BUSINESS DEVELOPMENT

The business