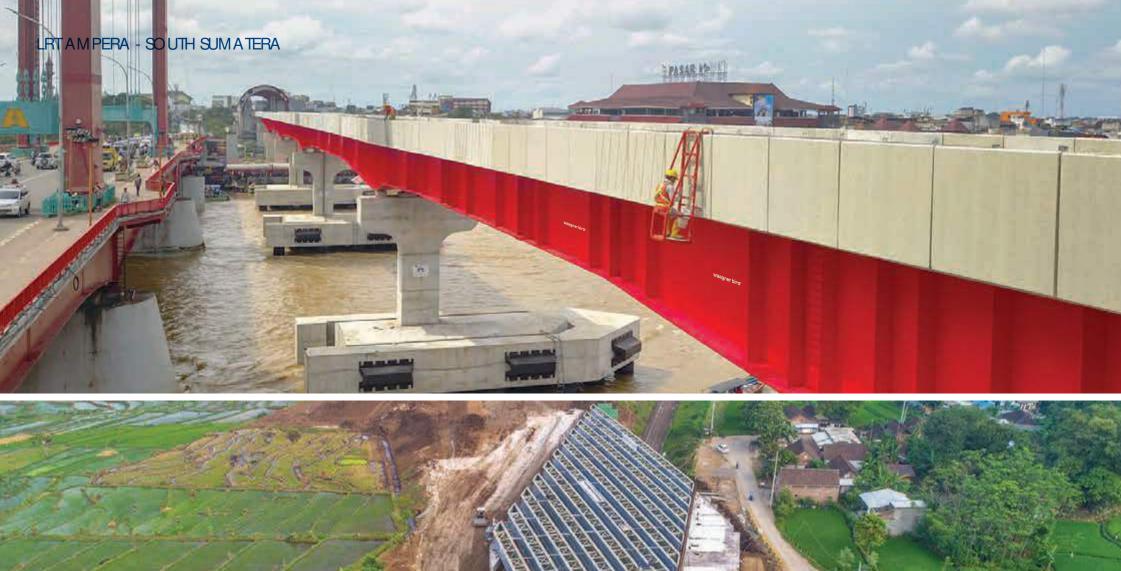

Waagner Biro engineered bridges adorn cities in almost every continent of the world, Waagner Biro Indonesia continues this challenging tradition, as many of our bridges have become landmarks in many cities in Indonesia and other country in South East Asia.

Waagner Biro Indonesia engineered bridges are unique in their beautiful design in which every element is created not only to carry a load but to contribute to the overall harmony of the design.

The beauty of our designs is also enhanced by exacting fabrication methods by which we ensure the bridge looks stunning from a distance as well as close by.