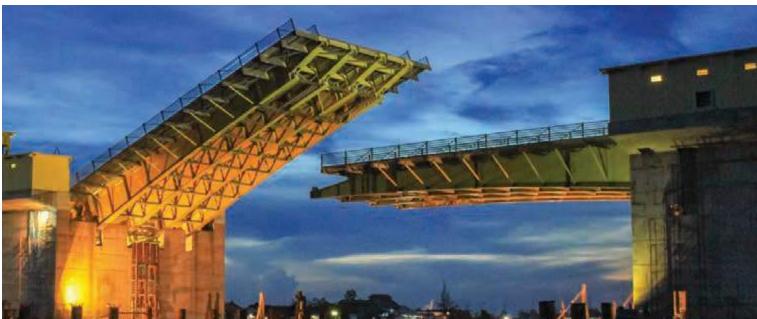

critical that a standard bridge could no longer be safely installed.

Not a problem with us.

At Waagner Biro Indonesia, we offer individually designed solutions to match existing site conditions perfectly thus avoiding the multitude of problems that will otherwise occur during and long after erection.

We usually offer to carry out a detailed survey of the existing substructure to confirm all elevations and spans even before entering into contract with our client.

Our engineering team will then make all necessary design adjustments to arrive at the best fit of steel bridges on site.

This quality service offers our clients the certainty to get a solution that matches site conditions and budget.















































### TRISULA BRIDGE - EASTJAVA















































































#### **ENGINEERING**

It can be said that Waagner Biro Indonesia does not sell bridges but rather bridge solutions. It is all about engineering.

The engineer team is group of bridge specialists who have acquired vast experience in designing bridges for Indonesia, Papua New Guinea, Myanmar, Singapore, Bangladesh, Timor Leste, Korea, and for destinations such as the Middle East and Europe.

Our engineering team can design in any bridge standard such as:

- SNI
- BMS
- AASHTO
- EN

Our engineering team can design any type of steel bridge.

If you can imagine it, our engineers will make it happen in the most economical way possible



#### BUSINESS DEVELOPMENT

The business development at Waagner Biro Indonesia are not sales people