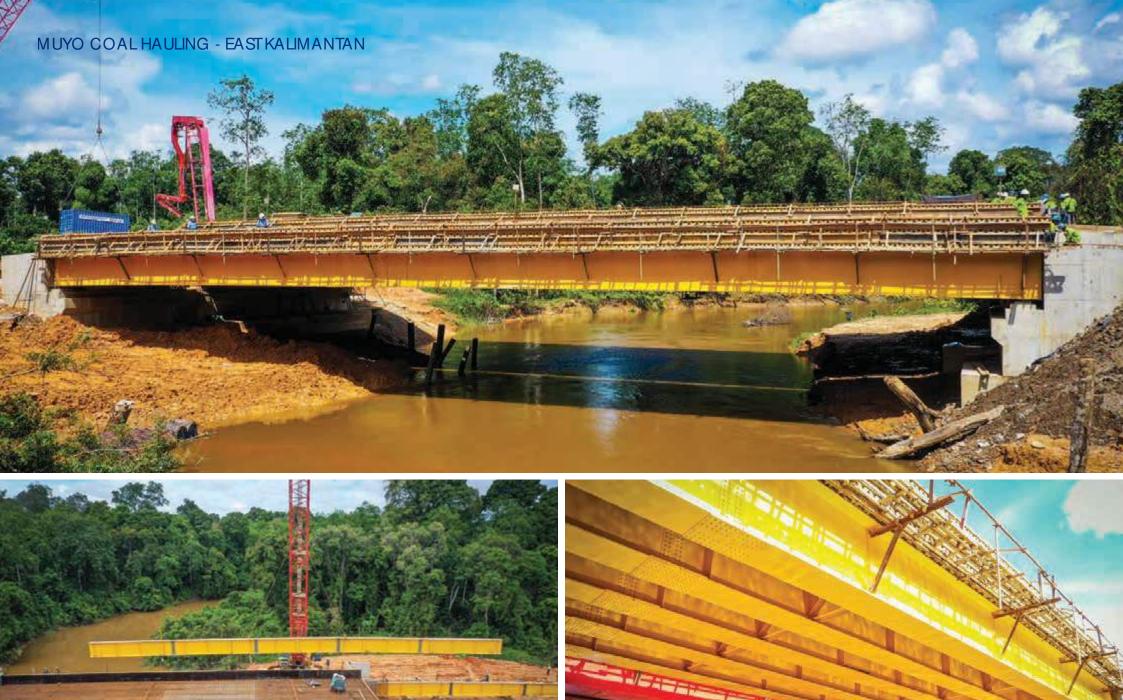

Waagner Biro engineered bridges adorn cities in almost every continent of the world, Waagner Biro Indonesia continues this challenging tradition, as many of our bridges have become landmarks in many cities in Indonesia and other country in South East Asia.

Waagner Biro Indonesia engineered bridges are unique in their beautiful design in which every element is created not only to carry a load but to contribute to the overall harmony of the design.

The beauty of our designs is also enhanced by exacting fabrication methods by which we ensure the bridge looks stunning from a distance as well as close by.