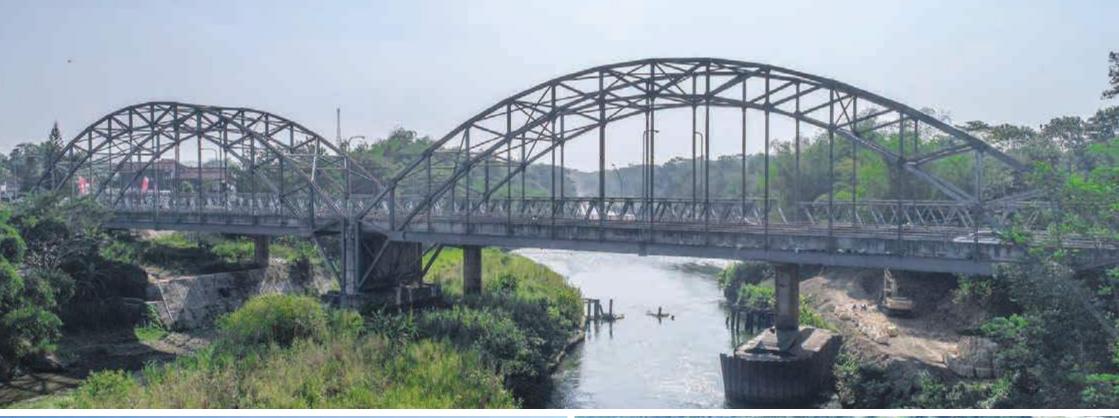

Waagner Biro engineered bridges adorn cities in almost every continent of the world, Waagner Biro Indonesia continues this challenging tradition, as many of our bridges have become landmarks in many cities in Indonesia and other country in South East Asia.

Waagner Biro Indonesia engineered bridges are unique in their beautiful design in which every element is created not only to carry a load but to contribute to the overall harmony of the design.

The beauty of our designs is also enhanced by exacting fabrication methods by which we ensure the bridge looks stunning from a distance as well as close by.