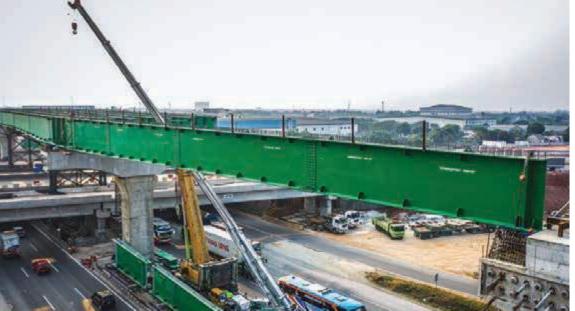

that a standard bridge could no longer be safely installed.

Not a problem with us.

At Waagner Biro Indonesia, we offer individually designed solutions to match existing site conditions perfectly thus avoiding the multitude of problems that will otherwise occur during and long after erection.

We usually offer to carry out a detailed survey of the existing substructure to confirm all elevations and spans even before entering into contract with our client.

Our engineering team will then make all necessary design adjustments to arrive at the best fit of steel bridges on site.

This quality service offers our clients the certainty to get a solution that matches site conditions and budget.















































### TRISULA BRIDGE - EASTJAVA















































































#### **ENGINEERING**

It can be said that Waagner Biro Indonesia does not sell bridges but rather bridge solutions. It is all about engineering.

The engineer team is group of bridge specialists who have acquired vast experience in designing bridges for Indonesia, Papua New Guinea, Myanmar, Singapore, Bangladesh, Timor Leste, Korea, and for destinations such as the Middle East and Europe.

Our engineering team can design in any bridge standard such as:

- SNI
- BMS
- AASHTO
- EN

Our engineering team can design any type of steel bridge.

If you can imagine it, our engineers will make it happen in the most economical way possible



#### BUSINESS DEVELOPMENT

The business development at Waagner Biro Indonesia are not sales people. They a