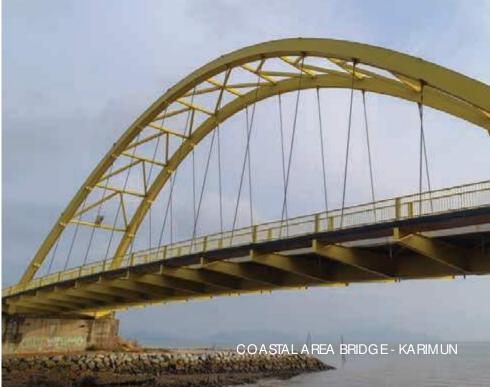

longer standard, with piers and abutments deviating from the original design, sometimes so critical that a standard bridge could no longer be safely installed.

Not a problem with us.

At Waagner Biro Indonesia, we offer individually designed solutions to match existing site conditions perfectly thus avoiding the multitude of problems that will otherwise occur during and long after erection.

We usually offer to carry out a detailed survey of the existing substructure to confirm all elevations and spans even before entering into contract with our client.

Our engineering team will then make all necessary design adjustments to arrive at the best fit of steel bridges on site.

This quality service offers our clients the certainty to get a solution that matches site conditions and budget.















































### TRISULA BRIDGE - EASTJAVA















































































#### **ENGINEERING**

It can be said that Waagner Biro Indonesia does not sell bridges but rather bridge solutions. It is all about engineering.

The engineer team is group of bridge specialists who have acquired vast experience in designing bridges for Indonesia, Papua New Guinea, Myanmar, Singapore, Bangladesh, Timor Leste, Korea, and for destinations such as the Middle East and Europe.

Our engineering team can design in any bridge standard such as:

- SNI
- BMS
- AASHTO
- EN

Our engineering team can design any type of steel bridge.

If you can imagine it, our engineers will make it happen in the most economical way possible



#### BU