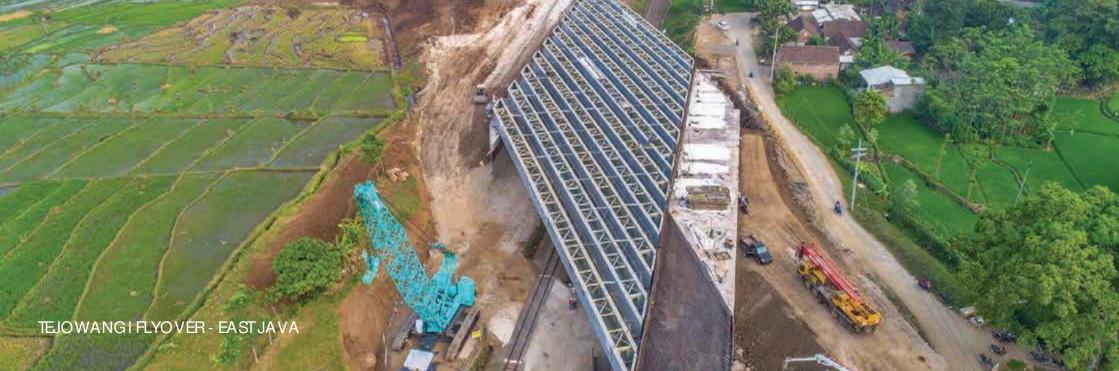

Waagner Biro engineered bridges adorn cities in almost every continent of the world, Waagner Biro Indonesia continues this challenging tradition, as many of our bridges have become landmarks in many cities in Indonesia and other country in South East Asia.

Waagner Biro Indonesia engineered bridges are unique in their beautiful design in which every element is created not only to carry a load but to contribute to the overall harmony of the design.

The beauty of our designs is also enhanced by exacting fabrication methods by which we ensure the bridge looks stunning from a distance as well as close by.