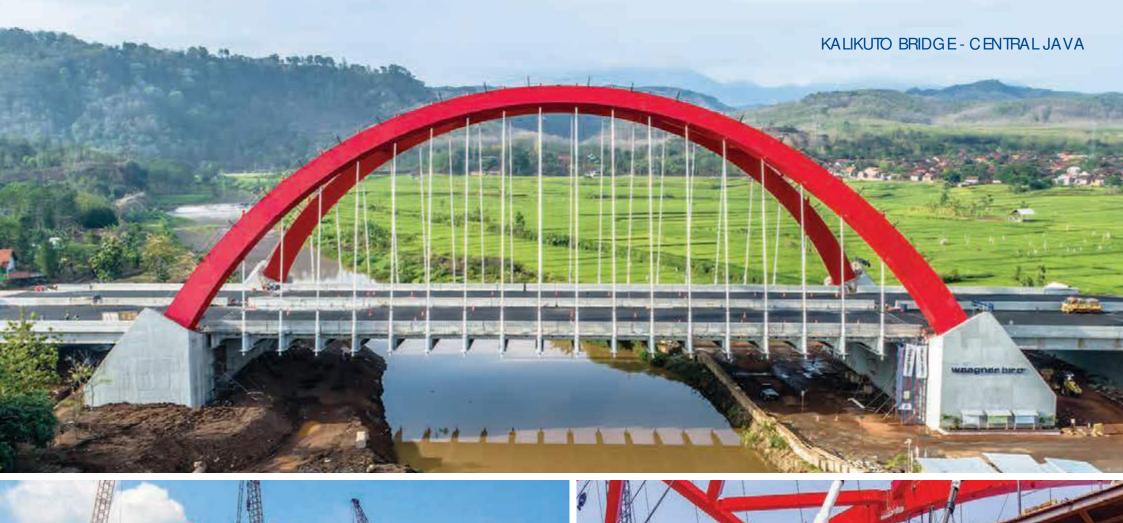

Waagner Biro engineered bridges adorn cities in almost every continent of the world, Waagner Biro Indonesia continues this challenging tradition, as many of our bridges have become landmarks in many cities in Indonesia and other country in South East Asia.

Waagner Biro Indonesia engineered bridges are unique in their beautiful design in which every element is created not only to carry a load but to contribute to the overall harmony of the design.

The beauty of our designs is also enhanced by exacting fabrication methods by which we ensure the bridge looks stunning from a distance as well as close by.