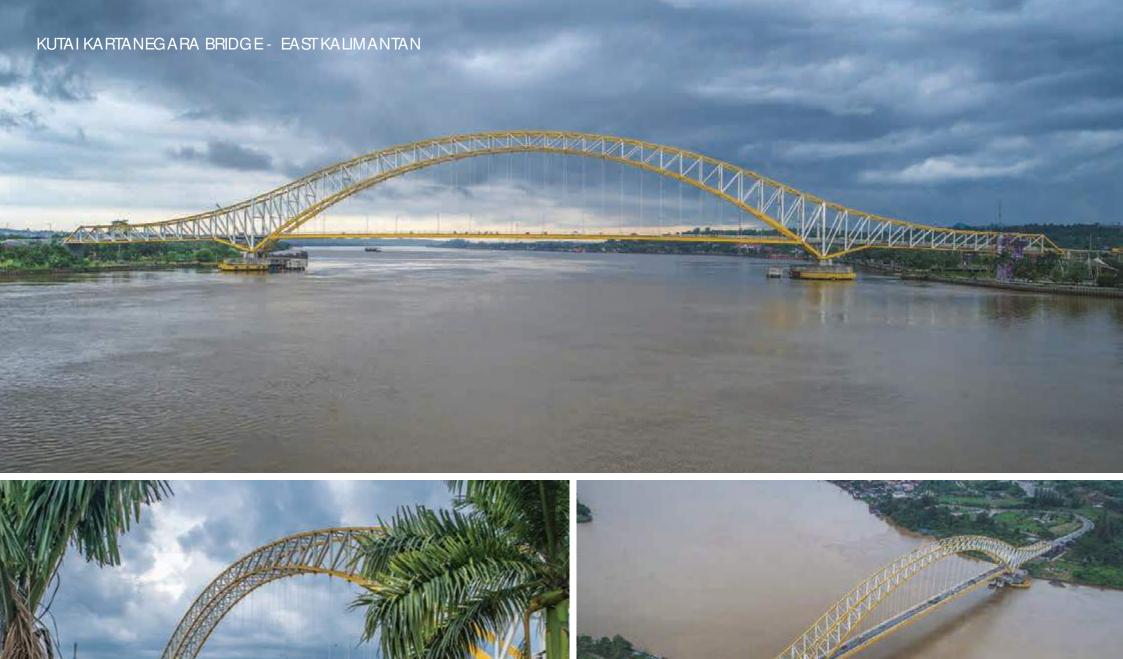

Waagner Biro engineered bridges adorn cities in almost every continent of the world, Waagner Biro Indonesia continues this challenging tradition, as many of our bridges have become landmarks in many cities in Indonesia and other country in South East Asia.

Waagner Biro Indonesia engineered bridges are unique in their beautiful design in which every element is created not only to carry a load but to contribute to the overall harmony of the design.

The beauty of our designs is also enhanced by exacting fabrication methods by which we ensure the bridge looks stunning from a distance as well as close by.