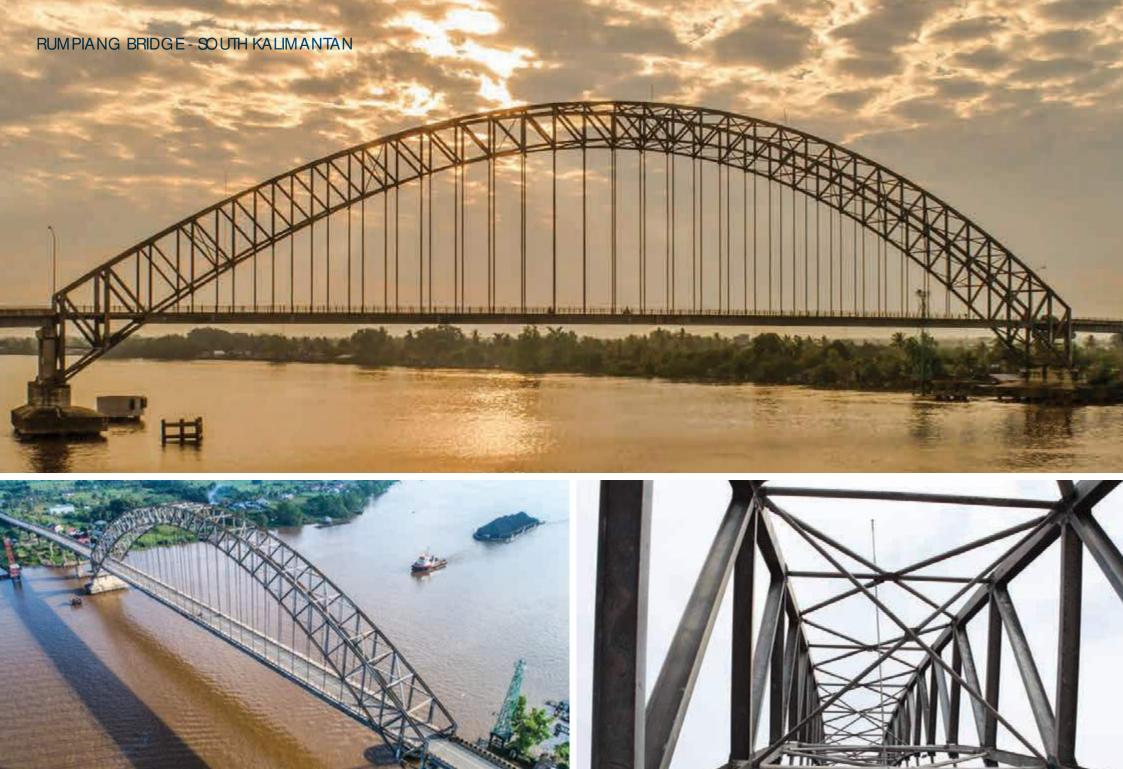

and abutments deviating from the original design, sometimes so critical that a standard bridge could no longer be safely installed.

Not a problem with us.

At Waagner Biro Indonesia, we offer individually designed solutions to match existing site conditions perfectly thus avoiding the multitude of problems that will otherwise occur during and long after erection.

We usually offer to carry out a detailed survey of the existing substructure to confirm all elevations and spans even before entering into contract with our client.

Our engineering team will then make all necessary design adjustments to arrive at the best fit of steel bridges on site.

This quality service offers our clients the certainty to get a solution that matches site conditions and budget.















































### TRISULA BRIDGE - EASTJAVA















































































#### **ENGINEERING**

It can be said that Waagner Biro Indonesia does not sell bridges but rather bridge solutions. It is all about engineering.

The engineer team is group of bridge specialists who have acquired vast experience in designing bridges for Indonesia, Papua New Guinea, Myanmar, Singapore, Bangladesh, Timor Leste, Korea, and for destinations such as the Middle East and Europe.

Our engineering team can design in any bridge standard such as:

- SNI
- BMS
- AASHTO
- EN

Our engineering team can design any type of steel bridge.

If you can imagine it, our engineers will make it happen in the most economical way possible



#### BUSINESS DEVELOPMENT

The busi