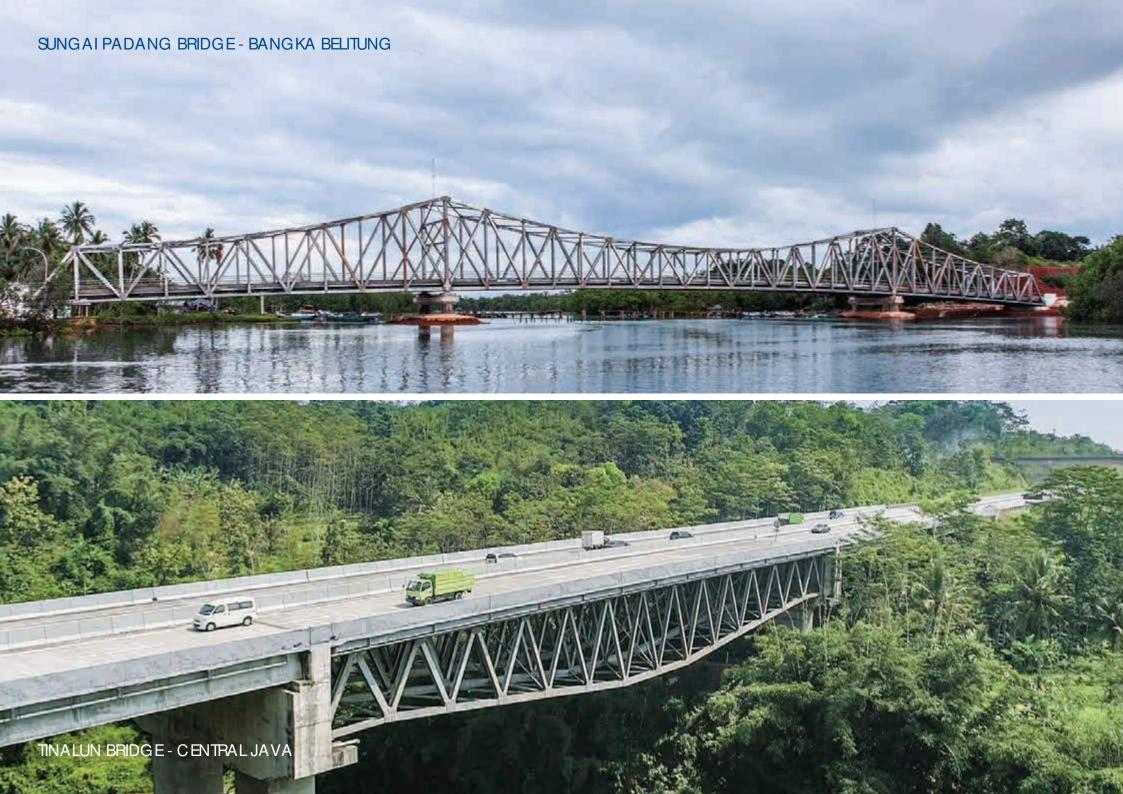

Waagner Biro engineered bridges adorn cities in almost every continent of the world, Waagner Biro Indonesia continues this challenging tradition, as many of our bridges have become landmarks in many cities in Indonesia and other country in South East Asia.

Waagner Biro Indonesia engineered bridges are unique in their beautiful design in which every element is created not only to carry a load but to contribute to the overall harmony of the design.

The beauty of our designs is also enhanced by exacting fabrication methods by which we ensure the bridge looks stunning from a distance as well as close by.