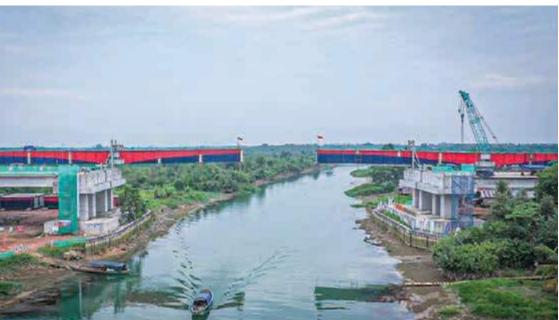

Waagner Biro engineered bridges adorn cities in almost every continent of the world, Waagner Biro Indonesia continues this challenging tradition, as many of our bridges have become landmarks in many cities in Indonesia and other country in South East Asia.

Waagner Biro Indonesia engineered bridges are unique in their beautiful design in which every element is created not only to carry a load but to contribute to the overall harmony of the design.

The beauty of our designs is also enhanced by exacting fabrication methods by which we ensure the bridge looks stunning from a distance as well as close by.