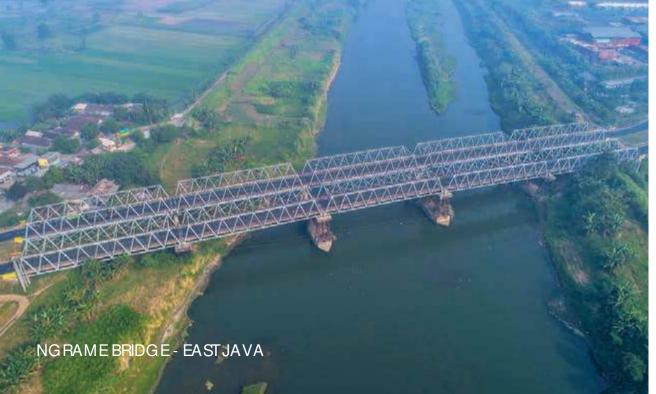

Waagner Biro engineered bridges adorn cities in almost every continent of the world, Waagner Biro Indonesia continues this challenging tradition, as many of our bridges have become landmarks in many cities in Indonesia and other country in South East Asia.

Waagner Biro Indonesia engineered bridges are unique in their beautiful design in which every element is created not only to carry a load but to contribute to the overall harmony of the design.

The beauty of our designs is also enhanced by exacting fabrication methods by which we ensure the bridge looks stunning from a distance as well as close by.