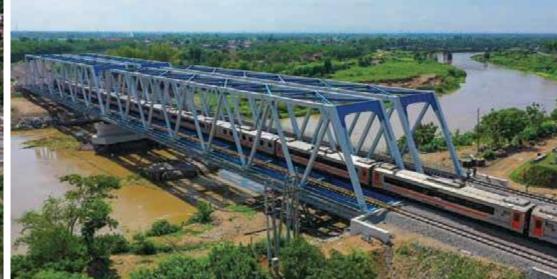

r be safely installed.

Not a problem with us.

At Waagner Biro Indonesia, we offer individually designed solutions to match existing site conditions perfectly thus avoiding the multitude of problems that will otherwise occur during and long after erection.

We usually offer to carry out a detailed survey of the existing substructure to confirm all elevations and spans even before entering into contract with our client.

Our engineering team will then make all necessary design adjustments to arrive at the best fit of steel bridges on site.

This quality service offers our clients the certainty to get a solution that matches site conditions and budget.















































### TRISULA BRIDGE - EASTJAVA















































































#### **ENGINEERING**

It can be said that Waagner Biro Indonesia does not sell bridges but rather bridge solutions. It is all about engineering.

The engineer team is group of bridge specialists who have acquired vast experience in designing bridges for Indonesia, Papua New Guinea, Myanmar, Singapore, Bangladesh, Timor Leste, Korea, and for destinations such as the Middle East and Europe.

Our engineering team can design in any bridge standard such as:

- SNI
- BMS
- AASHTO
- EN

Our engineering team can design any type of steel bridge.

If you can imagine it, our engineers will make it happen in the most economical way possible



#### BUSINESS DEVELOPMENT

The business development at Waagner Biro Indonesia are not sales people. They are the technical front door to the com