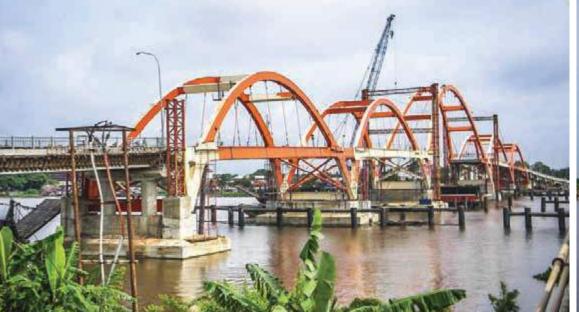

Waagner Biro engineered bridges adorn cities in almost every continent of the world, Waagner Biro Indonesia continues this challenging tradition, as many of our bridges have become landmarks in many cities in Indonesia and other country in South East Asia.

Waagner Biro Indonesia engineered bridges are unique in their beautiful design in which every element is created not only to carry a load but to contribute to the overall harmony of the design.

The beauty of our designs is also enhanced by exacting fabrication methods by which we ensure the bridge looks stunning from a distance as well as close by.